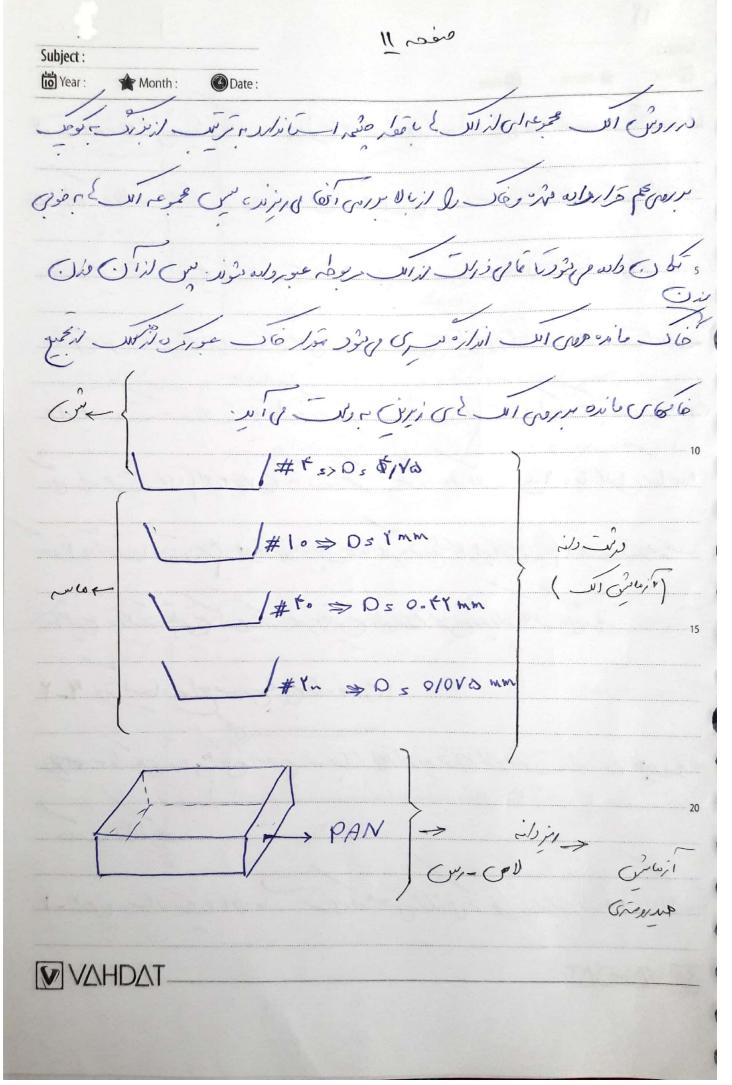

Subject: Year : VAHDAT.

Subject: Year: Month: © Date: : 1/1 1/10 porce 8 Date: Month: مي در . ما مي رور رسي الم - همين ري مي الريان على - براد على المريان و وسر ( کا شون ع و النون ع) ، بقا دل مراب و قبط عشی خاصر د. لام ، زلد ۴۔ دانہ شی طال کے: سی از اتنان اثریت کے ریدی رطان تنامی اربن ما وثنامت عوام محذين فالع اثناي الدار واذ ع وروه فالم 218, I siril (unified soil classification system) USCS in 20 ب في معروا الله و مرساى سم الله الخرار المراكم الله و المراكم الله و المراكم الله و المراكم الله و المراكم الم VAHDAT

1. race Subject: Year: Date: Month: ا . گئے دیات دانے ۲ کئی ریزملت 9/001 2/0 /0 D(mm) Sand clay | mud م ا - 4 منصن ولنه بني ع : لات عاش مره وانه عي محقف المرودة ف الاند فخور ورساس مرائم رحماع معرفن ذرال از فال الله مالالله ومربوط الوصير هنيه . من المراج منون وله نبى مراج دري و المراج دري En syde 30 Kills salled Short Sto VAHDAT

Subject: Year: Month: Date: of ion of wo to to prive July 6 diplos our de Te رېزدان مرزال بارېزوه بر مامي تنصن يې تر استى دارالا او بلونسې و مقر الله عنون موط وزار عنون منول المان و والم مطابق اللي عانوا على موست ترسي ورالت رسي قطراى فحلف منعا مل السي م ابني سرات ع فرالات ع تفر براست م بعر روز بدت ع عفار يو منت و برتري بي عيزا ما فنيات مع فنوط ثرة عوى ما عروب لذانزامي من هوروس موت 15 من فرال بقین دیں کے منجی بقین ولزندی افزولنہ کا رہیں۔ ٢-١٤ وير سماولنواع منعنى كى دانه سيى: رخصى عورمى بربعي من والم نبرى مى تولندىد فن الم ومفر دالم الى معدور توده 1- mis, 20- is 1 db as wish and Mr. 8 in seculity o ding o fee or VAHDAT