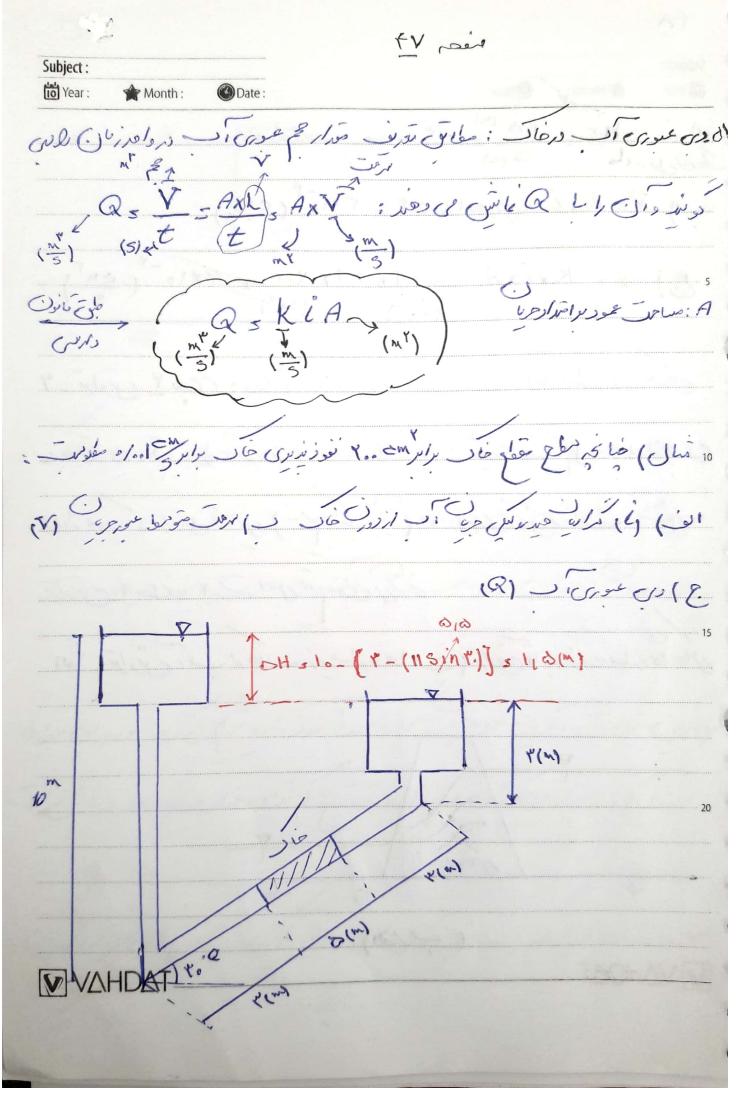

(10)

(10)

(10)

(10)

(10)

(10)

(10)

(10)

(10)

(10)

(10)

(10)

(10)

(10)

(10)

(10)

(10)

(10)

(10)

(10)

(10)

(10)

(10)

(10)

(10)

(10)

(10)

(10)

(10)

(10)

(10)

(10)

(10)

(10)

(10)

(10)

(10)

(10)

(10)

(10)

(10)

(10)

(10)

(10)

(10)

(10)

(10)

(10)

(10)

(10)

(10)

(10)

(10)

(10)

(10)

(10)

(10)

(10)

(10)

(10)

(10)

(10)

(10)

(10)

(10)

(10)

(10)

(10)

(10)

(10)

(10)

(10)

(10)

(10)

(10)

(10)

(10)

(10)

(10)

(10)

(10)

(10)

(10)

(10)

(10)

(10)

(10)

(10)

(10)

(10)

(10)

(10)

(10)

(10)

(10)

(10)

(10)

(10)

(10)

(10)

(10)

(10)

(10)

(10)

(10)

(10)

(10)

(10)

(10)

(10)

(10)

(10)

(10)

(10)

(10)

(10)

(10)

(10)

(10)

(1

A hes-t-(A3int) s-V

(hps.t-(-V) s 10

Subject: Year : Month: Os6 L A-13 VAHDAT



Subject: Year : 110 (m) .14 -> المه طول مون فار J) V = K x i = 0,001 x 0, t = + x10 (cm/c) E) Qs KxixA = 0,001 x 0, 4x 4.0 = 4x10 = ( cm²) 5 ( cm²) 5 ٣- تراوش ٢ يوري : ريارش ٢ يوي ريو اما مروران باط خول من عرص و لے وجو د ندارد و ما در راه عل علی رسری جھے علی معارلہ لا ملا سی درانهٔ مود عدر راه مل سرسمی ( سرسم مشرم می صوارل آل) عام ای می شرایل آل) عام ای می شرایل آل) عام ای می شود رارش ۲ می م ۲ رسم املی عقم شری ور ورد. العن المراوش آك إز عاك زيرك زه ها يك ) مراوش آك إربرندك زه ها وي VAHDAT

Subject: Year: Month: Date: ١٥ ١-٣: قواعد رسم فيدر عن : محرع، منها على از علوطون وحفوظ ما نول والله خَفُوطُونِ : نَتَانَ وَهُدُو صَرِيعِ آلِ لِرَالِارِينَ بِسِيلَ بِالْمِنِ وَلِينَ عِنْ فِي رَبِيتَ مارس خطري واخين خطري از نن وصرالح نور نامز ترسم لي ريد ، برمواني خطوط ٥٠ انبري على انزمندار عدال ترعود در