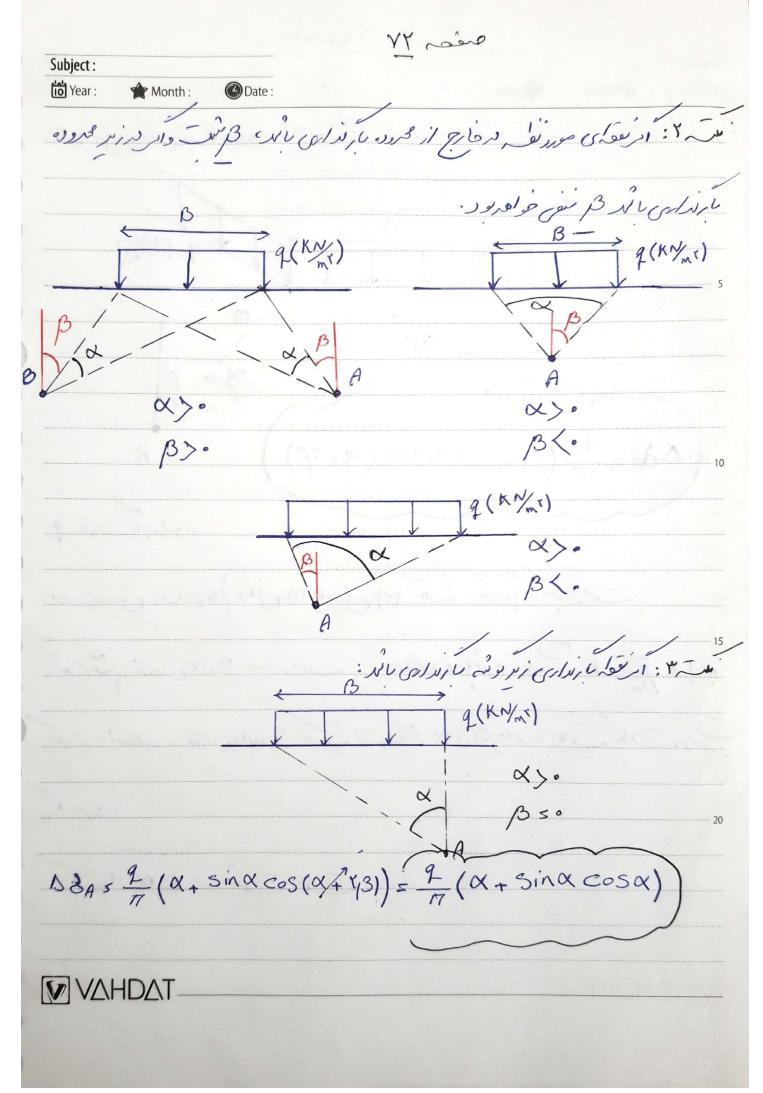

|       |
|                                                                                                                                                                                                                                                                                                                                                                                                                                                                                                                                                                                                             |       |



|                     | Vy see                                        |
|---------------------|-----------------------------------------------|
| Subject :           |                                               |
| Year: Month: ODate: |                                               |
|                     | نت ۲: در فقد مورد را بربرنا بداری این:        |
|                     | $\xrightarrow{B/\chi}$ $\xrightarrow{B/\chi}$ |
|                     | \ \ \ \ \ \ \ \ \ \ \ \ \ \ \ \ \ \ \         |
|                     | 134.                                          |
|                     | B X+Y/3 =0                                    |
|                     | B & X + Y/3 = 0                               |
|                     | A                                             |
| 0 /