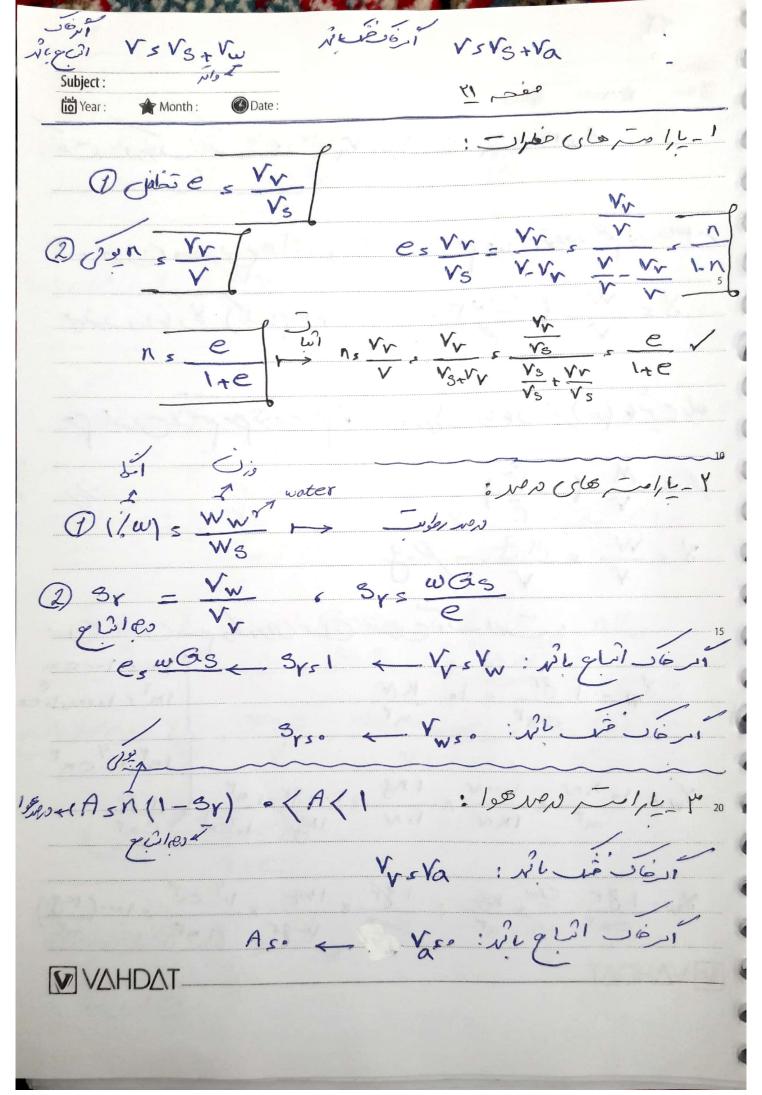

| Cubiant      |            |                                       | yy rain       |                                           |                |
|--------------|------------|---------------------------------------|---------------|-------------------------------------------|----------------|
| Subject:     | Month:     | Date :                                |               |                                           |                |
| Jens Jiel    | - W.       | WStWw                                 | 8 85(1        | <i>τ</i> ω)                               |                |
| طبع ما تَرُ  | V          | Vs+Vv                                 | 1+6           | 2                                         |                |
|              |            |                                       |               |                                           | *******        |
|              |            | ه ع در کشی                            | 26 Oi         |                                           |                |
| ور الحمول عا |            | 3                                     |               |                                           |                |
|              | V          | 3                                     | 2062302       |                                           |                |
|              |            | (p )                                  |               |                                           |                |
| = 18:        | . V .      | WS~                                   | <i>ڏ</i> ٽ    | 9 <sub>20</sub>                           |                |
| فعول عمل     | in 8d =    |                                       | <u>/</u>      |                                           |                |
|              | ,,60       | م م م م م م م م م م م م م م م م م م م |               |                                           |                |
| Enbologed    |            |                                       | = Gs X . 6    | 1,1 <g3 1,1<="" <="" td=""><td></td></g3> |                |
| פוע י        | Uss X      | Wry View Ji                           | = OB ow o     | 11/03/11/                                 | \              |
|              |            | T. W. W.                              | W OA          |                                           | **********     |
| من کل خید    | . <u> </u> | ( Gs)                                 | 8w 6 8 =      | 8 _n8.                                    | ************** |
| d*           | 1+0        | 1+0                                   | $\frac{d}{2}$ | 8 n 8 w                                   |                |
|              |            |                                       |               |                                           | _              |
| در العنوال   | y sets-    | Wsat W                                | S+ Wwsat      | r WS+ 8WXVV                               |                |
| -            | sac        | V                                     | V             | <u> </u>                                  |                |
|              | 1 2        | 10                                    |               |                                           |                |
| Set =        |            | re) dw                                |               |                                           | ************   |
|              | 1          | re                                    |               |                                           |                |
|              | ". c. V    | X                                     | X             |                                           | NA.            |
| ولى توط درى  | ٥ ور ٥ ور  | s osat                                | _ 0           |                                           |                |
| NV VVHC      | DAT        |                                       |               |                                           |                |
|              | فنرن ع     |                                       |               |                                           |                |