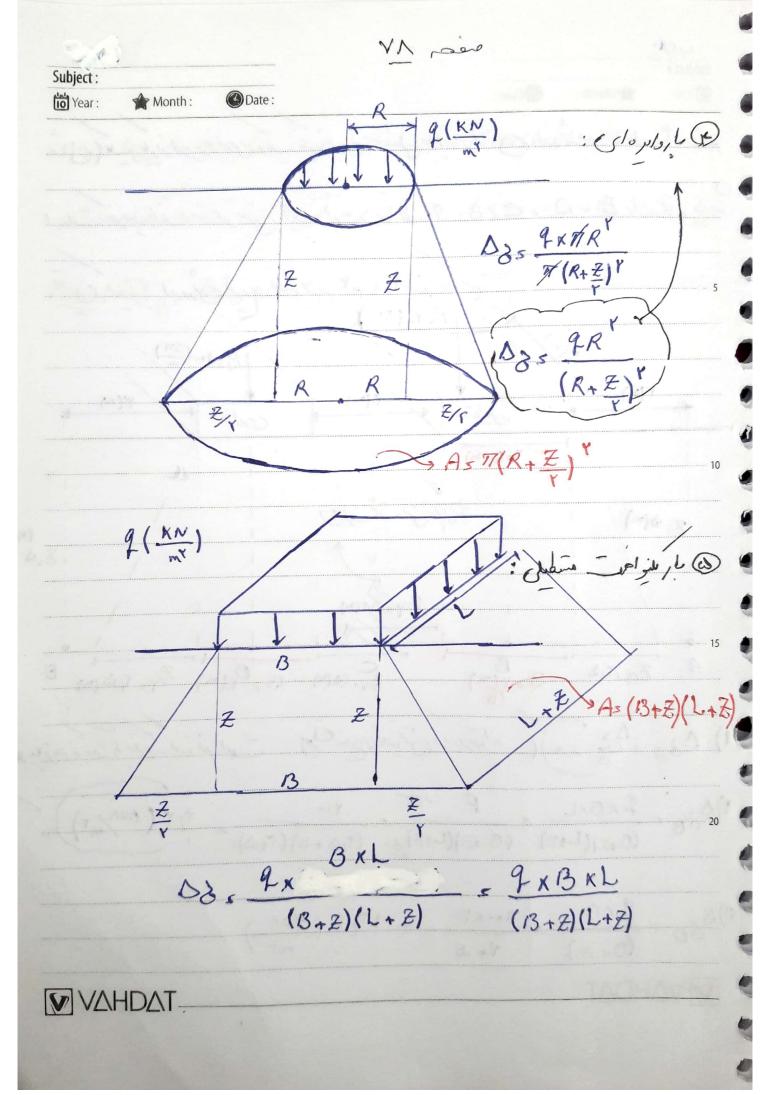

a paer Subject: Year: Month: Date: Ses ( ( x + sina cos ( x + 1/3)) Bstan ( VID) s to 19 1 Min. Bs 0, VIT Radina (0+13) = tan' (11/10) = 15/ x //11. (4+13) = to \as 11/6 /11/18 Radin = Docs - (-/Yal + Sin , Yaleos (1/Yal + (Yxo, YIT)) = 1, FT (Kpa) ٥٠٠ - توزيه تعريب نين : وزيه توزي روني الم مدين موسوك مهم وتوريس تعنى لرنى كى الحادثية ورغار عاملى ريد ، ورانى روشى منى ويرورد اعلى شور معلى خار ماد الله على دري ما ( مام ١ ، انى ١) دردا ناص عی زبر عد 13' = 13+2 VAHDAT

Subject: Year : Month: Date: سَدا: سَنْ عَفَادِ رَوْاي ﴿ وَرَبِهِ وَرِيدِ رَوْاعِي عَارِجٍ الْ مِعْنَ رَاعِي عَلَيْهِ مِنْ است ۲: تنری م د د مطورتن فقط در عمون 3 وز به شوار وعرض لفالشي بامنة كا توزيع مي ريد. 15 مراین اساس دوش توزیه تعریس ۲۰۱ مرای عرب از حالت عی مارنزای مای . سي معرت مر كل را بي د مار من من عب ، د يون AS 7 (3)







| wbject : Year : Month :