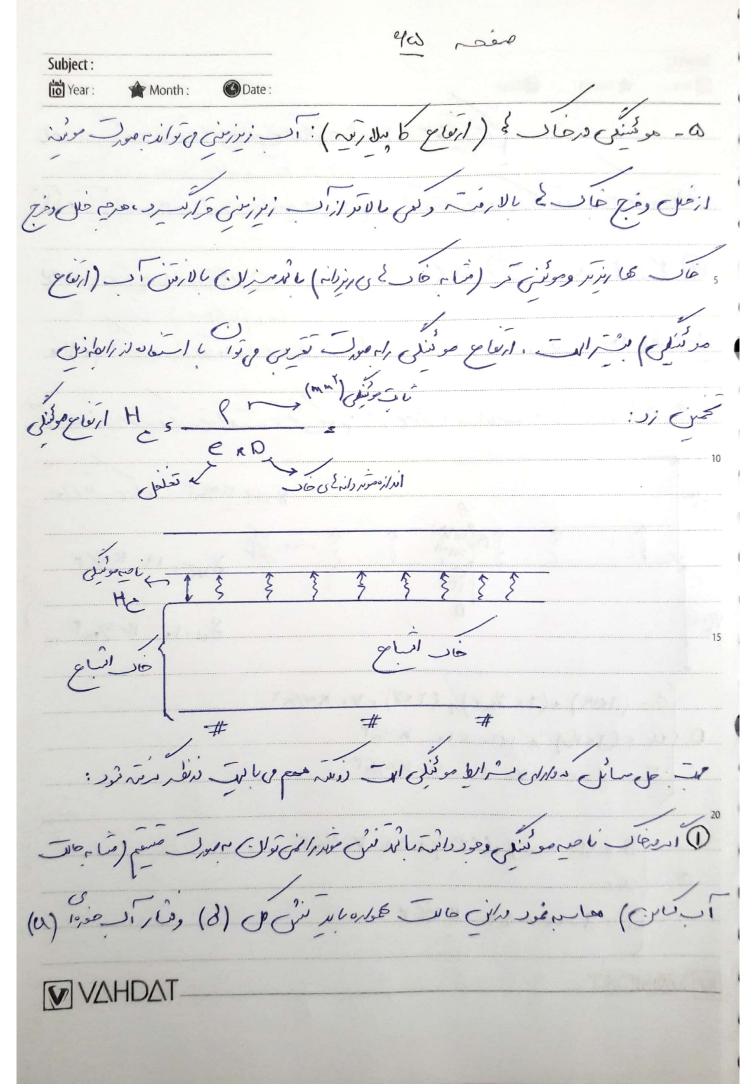

s 40 (m) Sot STI KN/MP deus 1. KN/4 a min { 3'53-U5 (74"-1405 DN KN/MY 35 (8U K14) + (85at X") 5 (10 K14) + (41K4) 5 444 KN/MY Ushp K8W 5 (14-16) 8W 5 [140-(-4)] x105 140 KN/MY (8's 3-UsV4-40 smx KN/mr b ~ 3, (1 K N/m) + (8 smt x t) = (1 K 1.) + (41 Kt) = V t KN/mr VAHDAT Ushpx Nws (ht-he) - Nws (1 to-(-14)) x10 5 40 KN/mr

Subject: Year: ۲۔ عوشی درخاب های دانهای (بدیره رُط ب): روباسی مثارتراوس روم الا ما في على آل ما أن صور دائه ها مرمور أنقى الله وروم ما شي و مي ما تي محالف الهر - سامان أر مقدار فنا رَبرادين ما تين مؤمر موجود موامر مرفد آن را عنی مرفه و ترشی موثر حاص مرام مفر اید و راسط رو دار حوثری وعوددارد دابن ماف تنوی موزم دانه اراد مای خوند دانی اید - من عى الله ورائمها عميون توره مي وزن مرحالات معلى غواغربود واصفل في السّامة 15 ولنه حا ناما ساريس ومنعت ما لاعونس عواهدرو: VAHDAT.



Subject: Year: Date: Month: رامی در در دار تا ملی این روز کری ورز (ک) مالقین لنم. @ 2's d. u (2) u/. مَال) فَرْسُل روم او آب م صورت موسَّمَ ما لا مده الات ودرارت م ١٨ ما لا ما لا مطع 8 514 KN/ : 1/ 19 8 Ywsl. Kymr V(m) 8 5 (1K19) + (1 x \$ sat) + (7 x 8) & V. KN/m Y 0 {u s (1xxu) s 1x1. 51. kx/mr d's d-u s Vo-los 4. kx/mr (3 5 (1 x 8 sat) + (1 x 8) 3 &1 K N/MT 3'53-4561 KN/MP VAHDAT

Subject:

Year:

Month:



A { ds (1x8) s(1x14) sty kn/m² ds (-1x8w) s-10 kn/m² d's d-us ty-(-1) s ty kn/m²

....

- 15

20





Scanned by CamScanner



Subject: Year: Month: شال) نش لکاد نده در فاظ مر و را در زرای ل در زران مولی کار تندر RISVETAT, D Rs/N+2rs/rf4rs V, YI RISON RYSVICE + (M) k(m) DBAS DORIT DORY = [ TRIX ] + [ TRY X Z ] + [ TRY X Z ] + [ TRY X Y ] + [ 08A5 1/19 kpa Dois, Dours [ YRI x Zt ]+