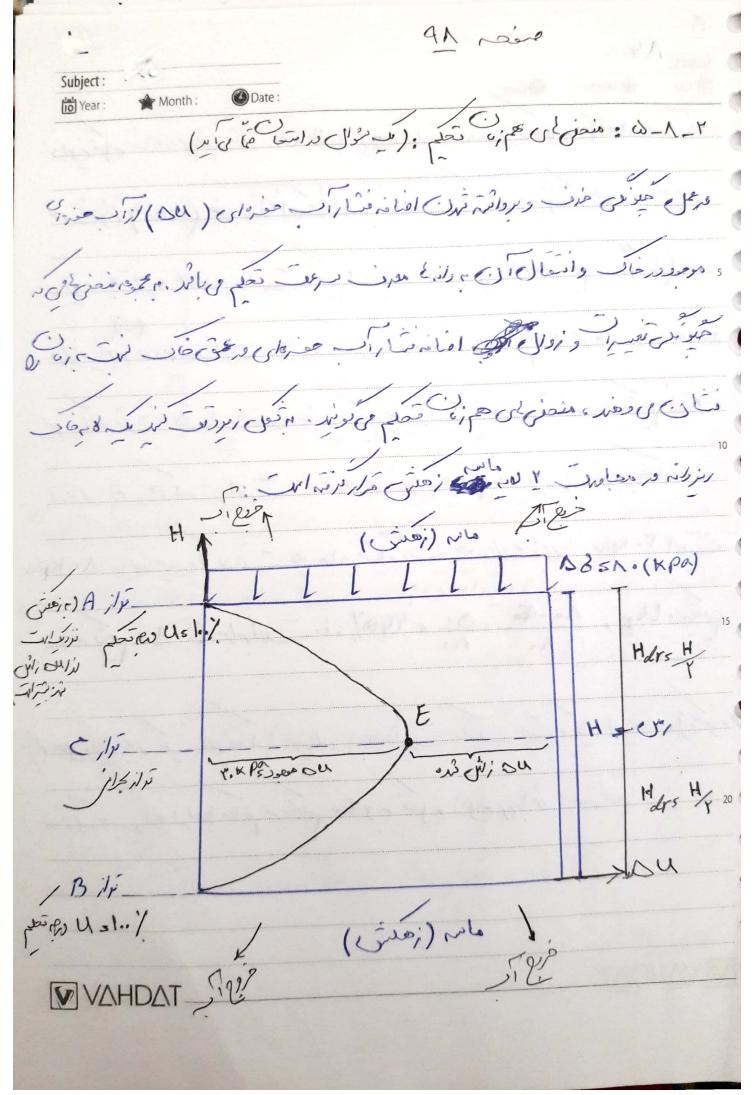

| 20  |
| ر) Us <u>۱۰۰-</u>                               | 40 s to %                                                       | 20  |
| ン) Us_\ <u>``</u>                               | 40 s to %                                                       | 20  |
| ) Us_\                                          | 40 s to %                                                       | 20  |
| -) Us_\) \\ \\ \\ \\ \\ \\ \\ \\ \\ \\ \\ \\ \\ | 40 s to %                                                       | 20  |
| ر) Us <u>۱۰۰-</u>                               | 40 s to %                                                       | 20  |
| -) Us_\) \\ \\ \\ \\ \\ \\ \\ \\ \\ \\ \\ \\ \\ | 40 s to %                                                       | 20  |



Subject: Year: دراني تو ساهه وي در سراز A و B مربع عادت مامرز زهني عاده عزوای ( ۵۷ ) عور را زائل برجانده رورانغ ی فات سی برجاند . شارای د قرازمان برولي دوي ازري و مازي موري و موري ما دراي مرزع ما مدمارد سي ازندنس له ماه محنور ازنظر قعل مثر بنت كامي المائم و دع تعلم ال Jiby or of the Miser Tul Jus B, A / Mil - Il to kpa il judice of in in a - it is to will A. kpa المحال خائم مل لله خال بزرانه ورمجارت ننگ ستروب لله عامه (زمین ٥٥ كرسر دويراط عام برتعلم مطافي تنول زي لها فر: موبور VAHDAT



Subject: Year: ODate: 4-1-0: and (1) (1) 26/19 6/62 3) Deris 10: عصى در را مدر زان متعلم دارد. معداد الرس من المرس زان (TV) مرا عالات معلف طبق 113/1/2 June 16: H ا رزلام زهلتی (m) حفر المي ليا مع ما ما ما ما ما ما موسور مرا 15 الف) رجا لترك در تعسير الم مث را ر نزت مرال کام مور مراس مراس الات: 1-1 · (u(40