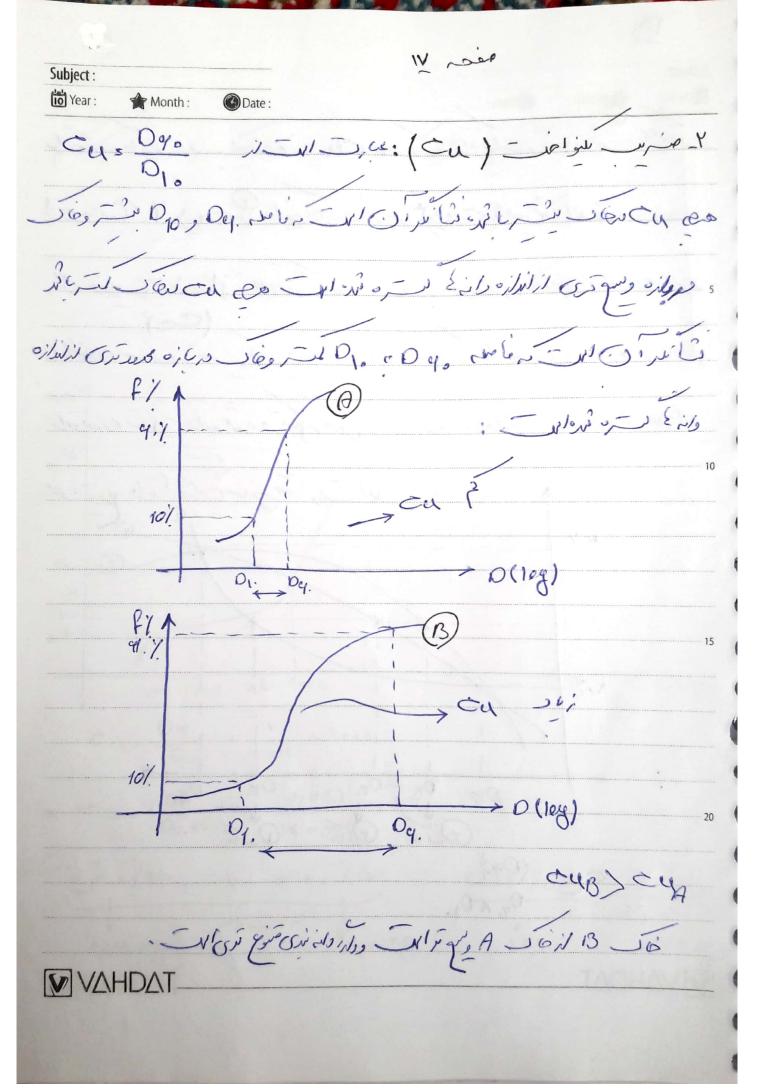

1. race Subject: Year: Date: Month: ا . گئے دیات دانے ۲ کئی ریزملت 9/001 2/0 /0 D(mm) Sand clay | mud م ا - 4 منصن ولنه بني ع : لات عاش مره وانه عي محقف المرودة ف الاند فخور ورساس مرائم رحماع معرفن ذرال از فال الله مالالله ومربوط الوصير هنيه . من المراج منون وله نبى مراج دري و المراج دري En syde 30 Kills salled Short Sto VAHDAT

Subject: Year: Month: Date: of ion of wo to to prive July 6 diplos our de Te رېزدان مرزال بارېزوه بر مامي تنصن يې تر استى دارالا او بلونسې و مقر الله عنون موط وزار عنون منول المان و والم مطابق اللي عانوا على موست ترسي ورالت رسي قطراى فحلف منعا مل السي م ابني سرات ع فرالات ع تفر براست م بعر روز بدت ع عفار يو منت و برتري بي عيزا ما فنيات مع فنوط ثرة عوى ما عروب لذانزامي من هوروس موت 15 من فرال بقین دیں کے منجی بقین ولزندی افزولنہ کا رہیں۔ ٢-١٤ وير سماولنواع منعنى كى دانه سيى: رخصى عورمى بربعي من والم نبرى مى تولندىد فن الم ومفر دالم الى معدور توده 1- mis, 20- is 1 db as wish and Mr. 8 in seculity o ding o fee or VAHDAT

Subject: Year: Date: Month: المراحة على الله الله المراحة 00 : قطری در اور مار ازر و معترای م مام معلم موثر فاد . 330 NO CSI CYLY & P30 CG 5 5 , 5 30%, 4 c/5 : Or 060 : ١٠٠٠ ، ١٠٠٠ كا غور كوثي دينت رانه نوند 2/2, no 100 11 10 000 1 1 4 4 50/ 1 4 4 1. Ca. IN 16 id in 10 por IN 100 in 100/ , 4 4:0,000 4.7. a./. 4.7. 10% >0 (log) 03