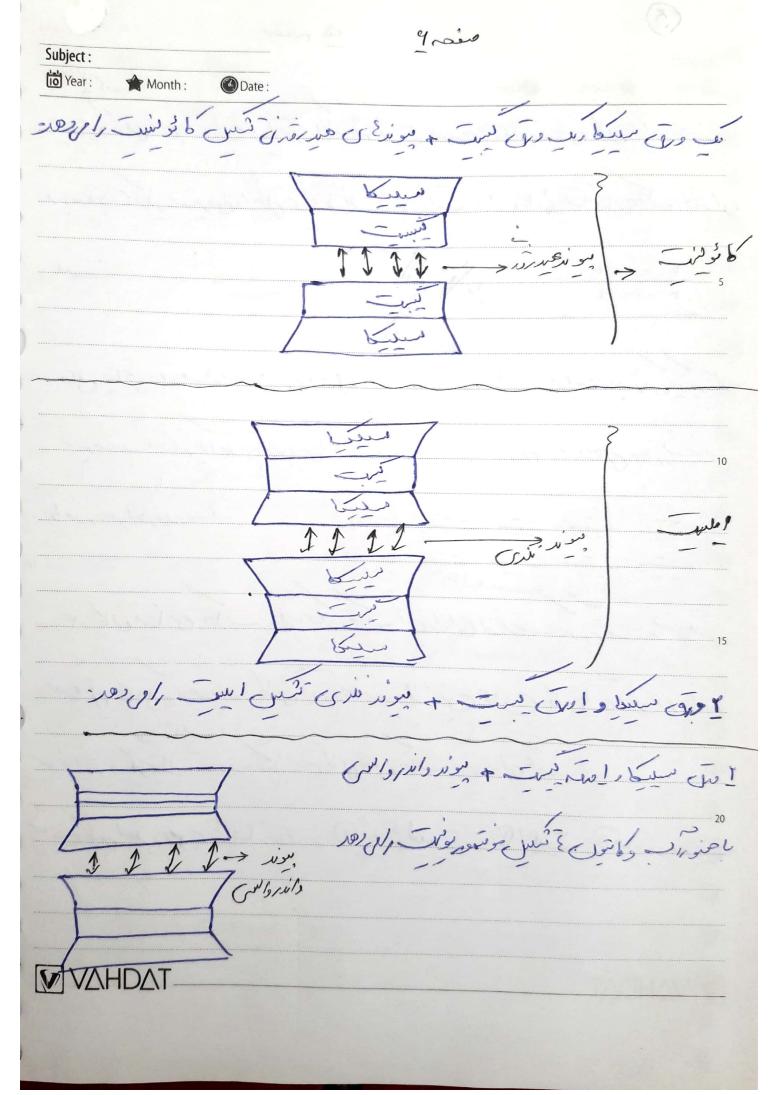

Subject: Year : VAHDAT.

Subject: Year: Month: © Date: : 1/1 1/10 porce 8 Date: Month: مي در . ما مي رور رسي الم - همين ري مي الريان على - براد على المريان و وسر ( کا شون ع و النون ع) ، بقا دل مراب و قبط عشی خاصر د. لام ، زلد ۴۔ دانہ شی طال کے: سی از اتنان اثریت کے ریدی رطان تنامی اربن ما وثنامت عوام محذين فالع اثناي الدار واذ ع وروه فالم 218, I siril (unified soil classification system) USCS in 20 ب في معروا الله و مرساى سم الله الخرار المراكم الله و المراكم الله و المراكم الله و المراكم الله و المراكم الم VAHDAT