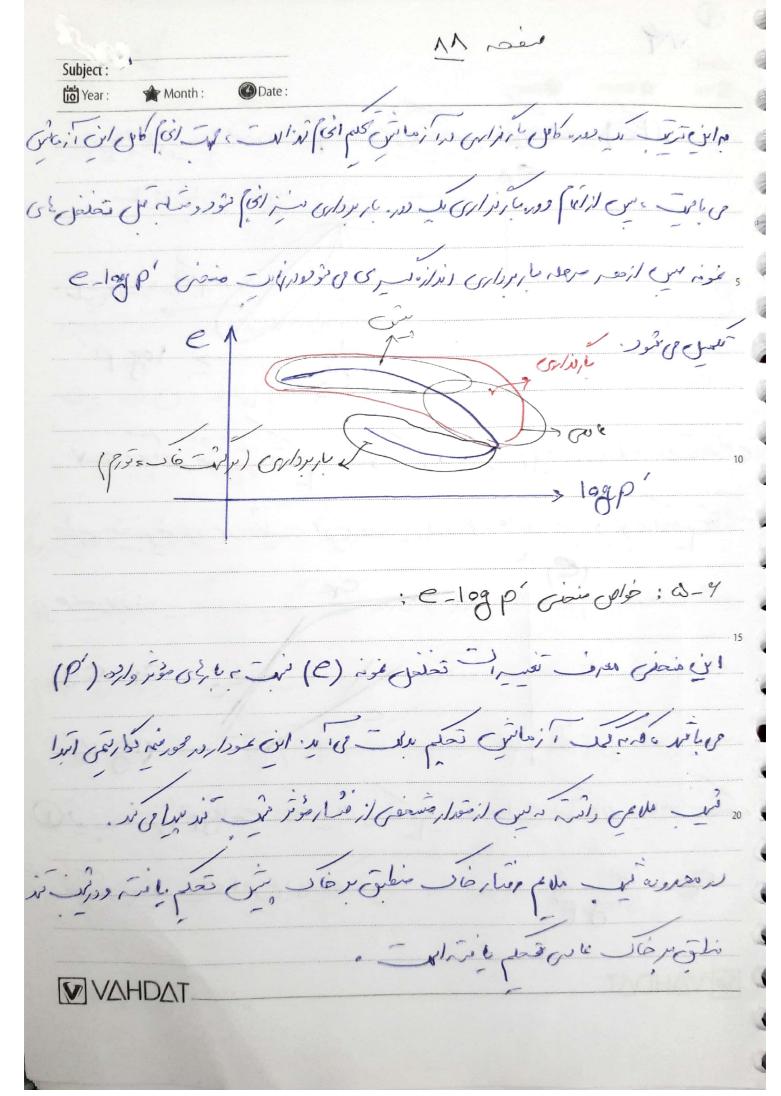

15 تده ورشى مؤرداندع (منم) واروي دو و فال فتر - جاند (منه يا بن عامانم) 3 = (3+DU)+ U ما ما مای ی تا یا ی بی تا در فار بردان سرمای در فان او برای در فار او ای او برای در فار او ای او ای او ای او ا معندای ولدو جودوسی لذاند ز و وری ندی سرا را ۱۹ وی وز وارخ VAHDAT

Mt ses Subject: Month: io Year : . 20 (C) - ving Cilois 5, Cición ٢-٥: أر تمار بيزمرك ): المنهارات موجود فرصرات مرفقاتها منحر به نفر ما المعالم فنها ونه فال مي ريد. نيامراين زهد في ( تعلي رأسار ماري حفر اي ) رساط تناه شي بالمعوم تحسم وقير فال والمرد الزن در الرفتار بربار دافها كالمانتار. 15 لرين عمرور قعلم الدائم فواصر دائل . ارس والم مراى مولى مقرار فرت تحدم المناه الرتسر المنائ على و فال (e) معلول فرز بنه نعلم الات عديمونيو مقدار آن طروف داندا واسمای تعدم محدما نما جی توانی را اعلی بر را در قعدم با معری خاند کررو: VAHDAT











Subject: Year: الم مندن على الم عن من متعدم إنه النام معدد والم معدد والم معدد والم Cr. De issectibles المد كتى البرطان ما في ناص بنى تعلى موامراند و و ماتر ما بروادى خاد رمار ترم وامريد يو بارداس لانامن و اور بي مارداس لانامن وي CSSCV Describe ع بد انجا ، زماس قعلم و برا مد شر منعن باربدای (د) و بند بندی برد على عمر الله عمر الل وتطعل الدين ما م ولات آورد دراين حالات ومفت ريارموثر (١٥٥) ماریش تعلیم (ام) و مار موجود رفاد (۱۰) تقین در خوادم اور می و لمار ٣ مالات ي دور: مالات الل: بارنداری را می تعلی تعلی این در VAHDAT







gr save Subject: Month: Year: Pos 1,0 (8 sat -8w) + " (8 sat -8w) = 1,8 (x1.) + H8x 11 5 FA (Kpa) OCRS PC > PCS YXTA = 94 (Kpa) P'+0P'= +1+140=141 (Kpa) Por Juloe P' (PE (Po+DP' c'uli 350H 5 = 3H. 109 (PC) + CeH. 109 (PO+DP) => Ss 0/00 x+~ 109 (94) + 017x+~ 109 (+x+