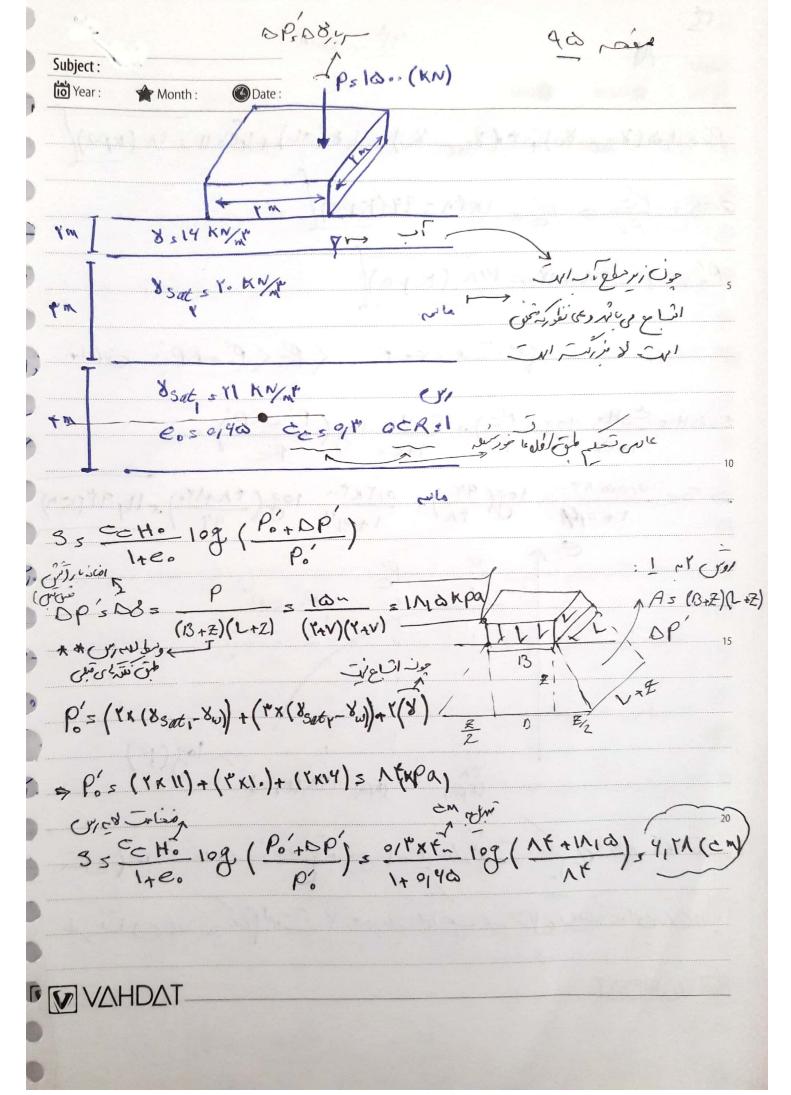

It. see Subject: Year : Date: Month: i (in the in the court in the court J. Cr. 68 - 100 - 100 - 100 - 100 - 100 - 100 - 100 - 100 - 100 - 100 - 100 - 100 - 100 - 100 - 100 - 100 - 100 - 100 - 100 - 100 - 100 - 100 - 100 - 100 - 100 - 100 - 100 - 100 - 100 - 100 - 100 - 100 - 100 - 100 - 100 - 100 - 100 - 100 - 100 - 100 - 100 - 100 - 100 - 100 - 100 - 100 - 100 - 100 - 100 - 100 - 100 - 100 - 100 - 100 - 100 - 100 - 100 - 100 - 100 - 100 - 100 - 100 - 100 - 100 - 100 - 100 - 100 - 100 - 100 - 100 - 100 - 100 - 100 - 100 - 100 - 100 - 100 - 100 - 100 - 100 - 100 - 100 - 100 - 100 - 100 - 100 - 100 - 100 - 100 - 100 - 100 - 100 - 100 - 100 - 100 - 100 - 100 - 100 - 100 - 100 - 100 - 100 - 100 - 100 - 100 - 100 - 100 - 100 - 100 - 100 - 100 - 100 - 100 - 100 - 100 - 100 - 100 - 100 - 100 - 100 - 100 - 100 - 100 - 100 - 100 - 100 - 100 - 100 - 100 - 100 - 100 - 100 - 100 - 100 - 100 - 100 - 100 - 100 - 100 - 100 - 100 - 100 - 100 - 100 - 100 - 100 - 100 - 100 - 100 - 100 - 100 - 100 - 100 - 100 - 100 - 100 - 100 - 100 - 100 - 100 - 100 - 100 - 100 - 100 - 100 - 100 - 100 - 100 - 100 - 100 - 100 - 100 - 100 - 100 - 100 - 100 - 100 - 100 - 100 - 100 - 100 - 100 - 100 - 100 - 100 - 100 - 100 - 100 - 100 - 100 - 100 - 100 - 100 - 100 - 100 - 100 - 100 - 100 - 100 - 100 - 100 - 100 - 100 - 100 - 100 - 100 - 100 - 100 - 100 - 100 - 100 - 100 - 100 - 100 - 100 - 100 - 100 - 100 - 100 - 100 - 100 - 100 - 100 - 100 - 100 - 100 - 100 - 100 - 100 - 100 - 100 - 100 - 100 - 100 - 100 - 100 - 100 - 100 - 100 - 100 - 100 - 100 - 100 - 100 - 100 - 100 - 100 - 100 - 100 - 100 - 100 - 100 - 100 - 100 - 100 - 100 - 100 - 100 - 100 - 100 - 100 - 100 - 100 - 100 - 100 - 100 - 100 - 100 - 100 - 100 - 100 - 100 - 100 - 100 - 100 - 100 - 100 - 100 - 100 - 100 - 100 - 100 - 100 - 100 - 100 - 100 - 100 - 100 - 100 - 100 - 100 - 100 - 100 - 100 - 100 - 100 - 100 - 100 - 100 - 100 - 100 - 100 - 100 - 100 - 100 - 100 - 100 - 100 - 100 - 100 - 100 - 100 - 100 - 100 - 100 - 100 - 100 - 100 - 100 - 100 - 100 - 100 - 100 - 100 - 100 - 100 - 100 - 100 - 100 - 100 - 100 - 100 - 100 - 100 - 100 - 100 - 100 - 100 - 100 - 100 - 100 -w. Cys: [, & tan9+C'= ((8 sat -8w) xt)+ 8x1] rtan 10+ to 5 to 100/20 Juin: To & tang'+C's [(& sat-8w) x 2+ XXI] \* tantoo tant ofto VAHDAT سَم : الأامنان من الزاس مارس رش ما ورس من المراس