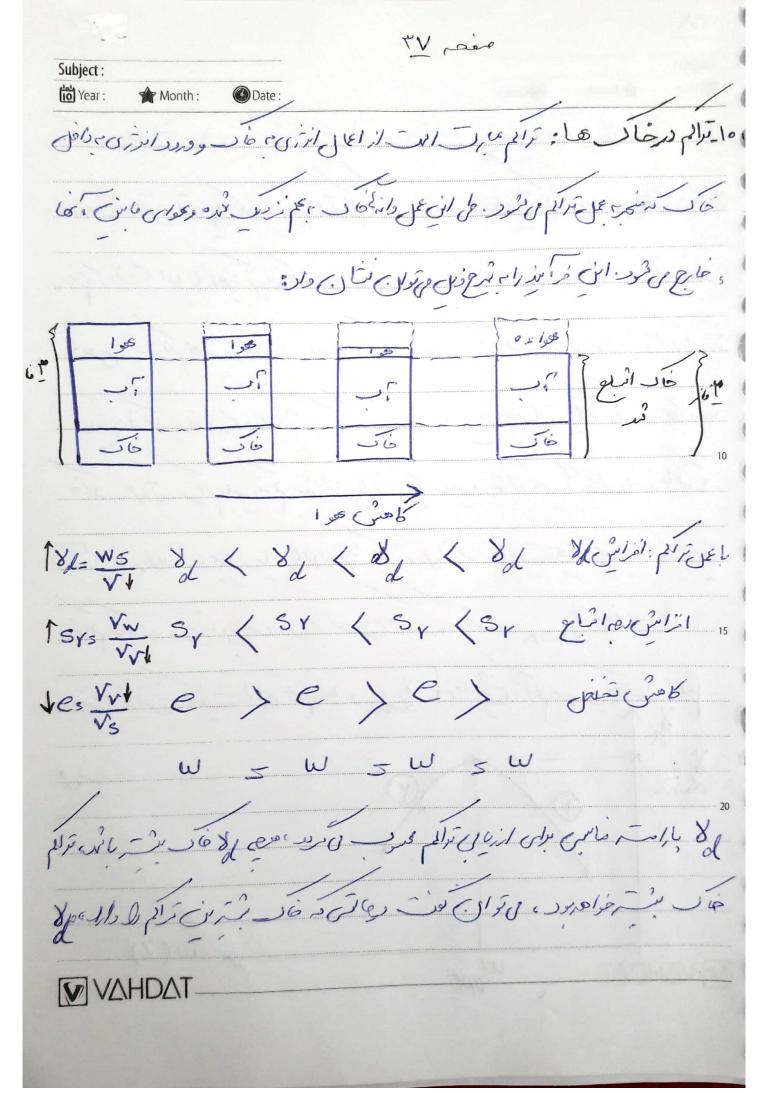

|                |               |              |                  |             |

Subject: Year: Month: -, G, 1 = v1 0 6 c, 1 = 10 jo (i) ( il) in C = 56) فور اركو كان والله والتم الم المائم فوره انوام فارعى الازام دالاع مرا A:0/V\*(LL-Y.) CL-ML MH L, , 00%. عودار عرف ری مام م مرانده VAHDAT.

Subject: Year: Month: Date: (C) 240 ge (1) 20 1/6 A 26 (D) 26 11; عديد الفاد ما ين خط ٨ و الروع ١٤٥ والدو en ill Juses Cocon sol 16 / 1 - 1) 44/. 3 = 40/. 3 = 1/44(1.-1.) -1/(19W) / Puis -1/01/121 / Subject: Year: Month: LL= YE pL=19 PL, LL-PL & W) As 0, VY ( Y 2- T.) = 1,97 /. restar Injob PI 150 JOPE PISLL-PL STE-19 50/ 27,97 5 9.1. No% = ENIN (95 4 pIsla costicus ASYNTED-Y.) SINITO -> PZ. IN W WY wo PI



MA são Subject: Year: Month: Date: معلی مندای راورترانع فار دارد. در طورت مرا را انی می تن فرمون کور ترانم ی در در اولات مانون زوام ها رفاد الا - واده فَ لَا يَرَامِ مِلْ مَعْ وَمُرْكُولِ لَهُ وَمُرْكُولِ لَكُ مِلْ اللَّهُ مِلْ اللَّهُ اللَّ (is) 16 con distributions wapt ord - wie juice w(%) VAHDAT

| Subject :                |                                                   |          |
|--------------------------|---------------------------------------------------|----------|
| Year: Month: ODat        | te:                                               |          |
|                          | من از در از در من علی بوشی کامی آب رس             | نز ٔ     |
| عه والإصاف الذي كالإنكار | المؤدار: مالفالس رؤيت يشر لديولت عن               | Ġ.       |
| ئے میکود                 | بالمذين