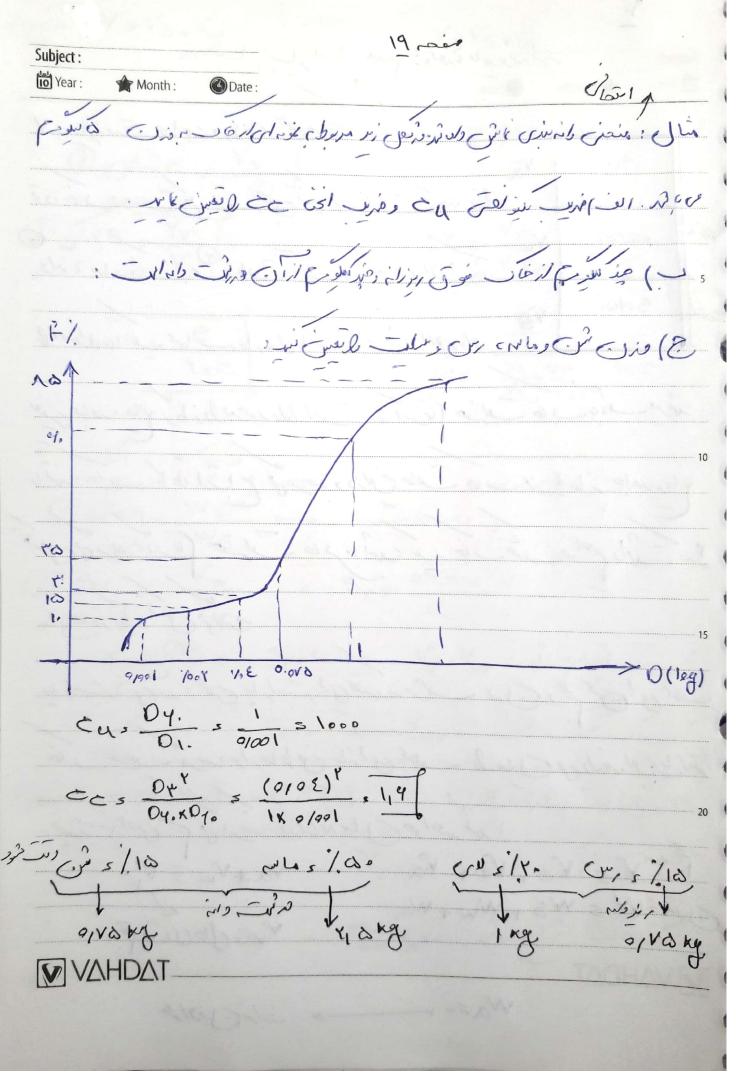

Subject: Year: Date: Month: المراحة على الله الله المراحة 00 : قطری در اور مار ازر و معترای م مام معلم موثر فاد . 330 NO CSI CYLY & P30 CG 5 5 , 5 30%, 4 c/5 : Or 060 : ١٠٠٠ ، ١٠٠٠ كا غور كوثي دينت رانه نوند 2/2, no 100 11 10 000 1 1 4 4 50/ 1 4 4 1. Ca. IN 16 id in 10 por IN 100 in 100/ , 4 4:0,000 4.7. a./. 4.7. 10% >0 (log) 03

Subject: Year: ورای سالما و و دادنان ما و دادی ما داری داری Moderno Pana Caly Cina Tay 1 Con 29 Con Sola ور تفر تغیر کا من تدارالا على نسك من والمده مو و تو حري مراك الدورة المالية والمده الموالدة الموالدة الموالدة الموالدة الله والذكا وران منور منوا من الله الله والذكار والذكار الله والذكار والذكار والذكار والله الله والذكار والله وال 4,7 1.1 (D+.)Y O4. NO1. VAHDAT