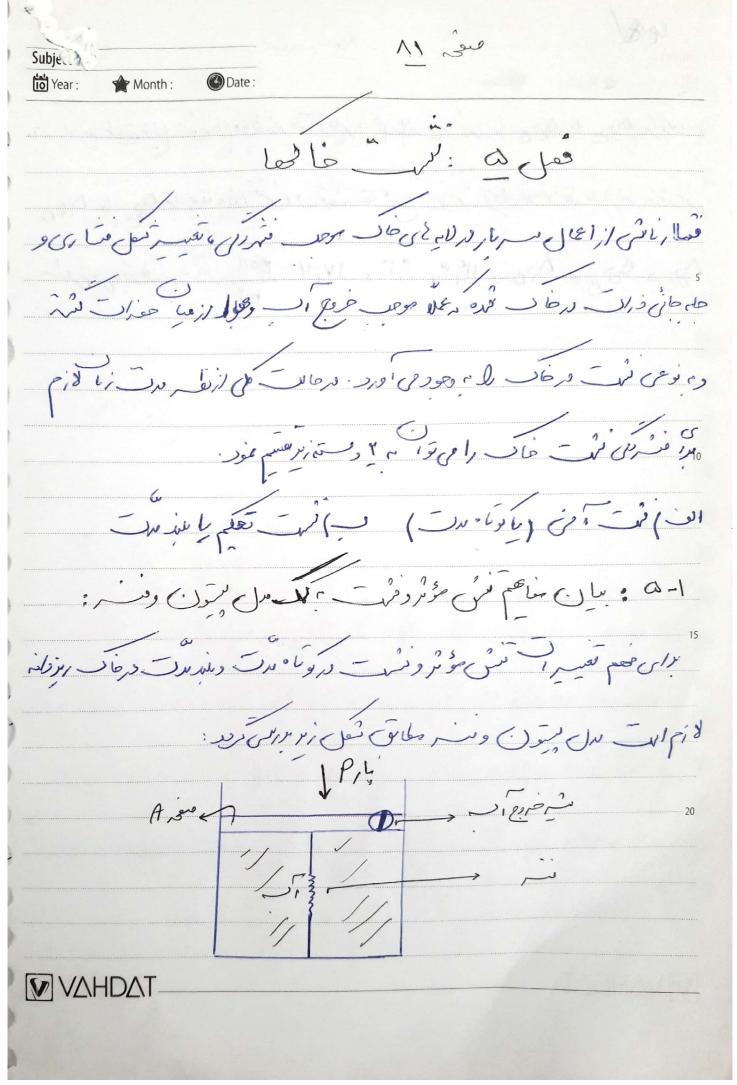

|                    |                  |                                                                                                      |                                         |





Subject: Year: المعتم المراف والمام المارك والمام المام ا اعالى برفاك ، من مناء ما تنني سؤير ما بن دائع و ي مزور ب مناء ما نعود سر عنوز راهی سرا خرج مرزیردار - رسام ایر سم و مل فیار ای ل شو بر فاف (مناء ماسنم) م فعارات معنودای داردی شود. (مناء ما آب اطاف مند) d + Du = & + (u+Du) سى لاندىت سى مانوى، نورندىر فاد يار مانوى دوي الدال بدولول فانونى - ilongie - 1. Liegarileri (181, 4, 18/126 (16, 12) 130 15 تده ورشى مؤرداندع (منم) واروي دو و فال فتر - جاند (منه يا بن عامانم) 3 = (3+DU)+ U ما ما مای ی تا یا ی بی تا در فار بردان سرمای در فان او برای در فار او ای او برای در فار او ای او ای او ای او ا معندای ولدو جودوسی لذاند ز و وری ندی سرا را ۱۹ وی وز وارخ VAHDAT

Mt ses Subject: Month: io Year : . 20 (C) - ving Cilois 5, Cición ٢-٥: أر تمار بيزمرك ): المنهارات موجود فرصرات مرفقاتها منحر به نف