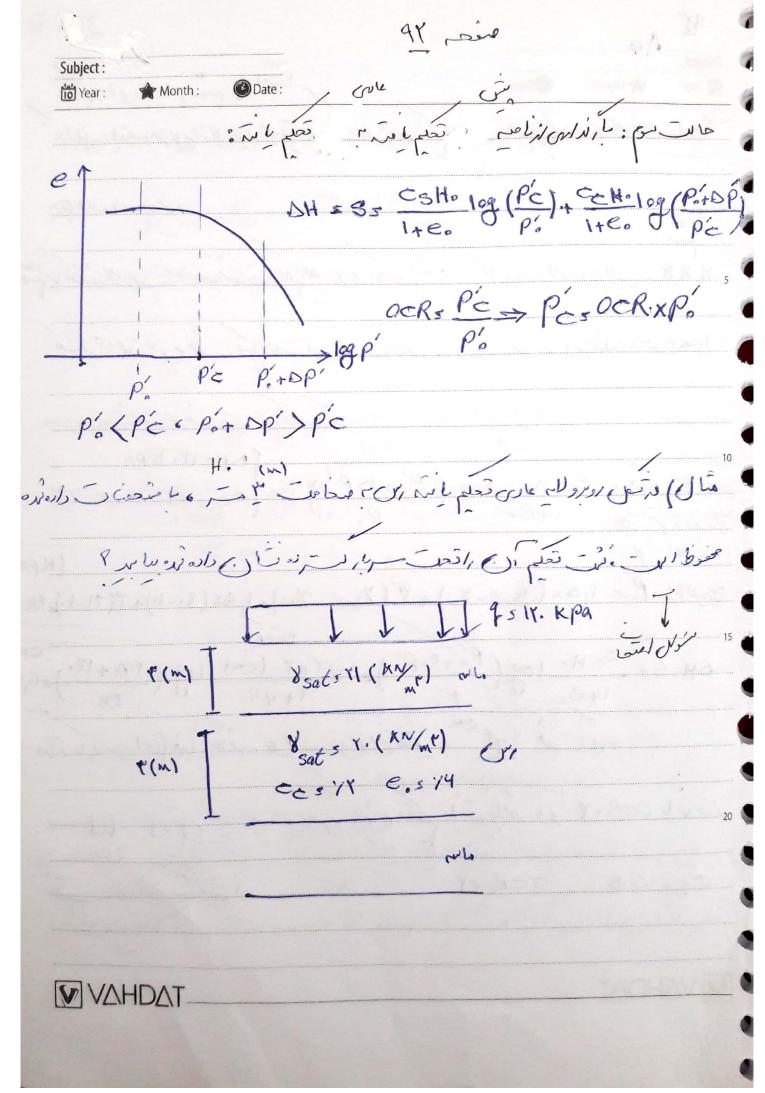

بربار دافها كالمانتار. 15 لرين عمرور قعلم الدائم فواصر دائل . ارس والم مراى مولى مقرار فرت تحدم المناه الرتسر المنائ على و فال (e) معلول فرز بنه نعلم الات عديمونيو مقدار آن طروف داندا واسمای تعدم محدما نما جی توانی را اعلی بر را در قعدم با معری خاند کررو: VAHDAT











Subject: Year: الم مندن على الم عن من متعدم إنه النام معدد والم معدد والم معدد والم Cr. De issectibles المد كتى البرطان ما في ناص بنى تعلى موامراند و و ماتر ما بروادى خاد رمار ترم وامريد يو بارداس لانامن و اور بي مارداس لانامن وي CSSCV Describe ع بد انجا ، زماس قعلم و برا مد شر منعن باربدای (د) و بند بندی برد على عمر الله عمر الل وتطعل الدين ما م ولات آورد دراين حالات ومفت ريارموثر (١٥٥) ماریش تعلیم (ام) و مار موجود رفاد (۱۰) تقین در خوادم اور می و لمار ٣ مالات ي دور: مالات الل: بارنداری را می تعلی تعلی این در VAHDAT







gr save Subject: Month: Year: Pos 1,0 (8 sat -8w) + " (8 sat -8w) = 1,8 (x1.) + H8x 11 5 FA (Kpa) OCRS PC > PCS YXTA = 94 (Kpa) P'+0P'= +1+140=141 (Kpa) Por Juloe P' (PE (Po+DP' c'uli 350H 5 = 3H. 109 (PC) + CeH. 109 (PO+DP) => Ss 0/00 x+~ 109 (94) + 017x+~ 109 (+x+14.) 511,9+(cm) P. +DP' 94(KPa) 141 (KPa) مثال) ما استا سارسرنی و زم عرس یام اسمار فی تحم ی مرس ۲۸۲ نف VAHDAT





| Subject : Month :                               | QV ~ ~ ~ ~ ~ ~ ~ ~ ~ ~ ~ ~ ~ ~ ~ ~ ~ ~ ~                        |     |
|-------------------------------------------------|-----------------------------------------------------------------|-----|
| World!                                          |                                                                 |     |
| 8 5 Y- (KN/r) CP 000