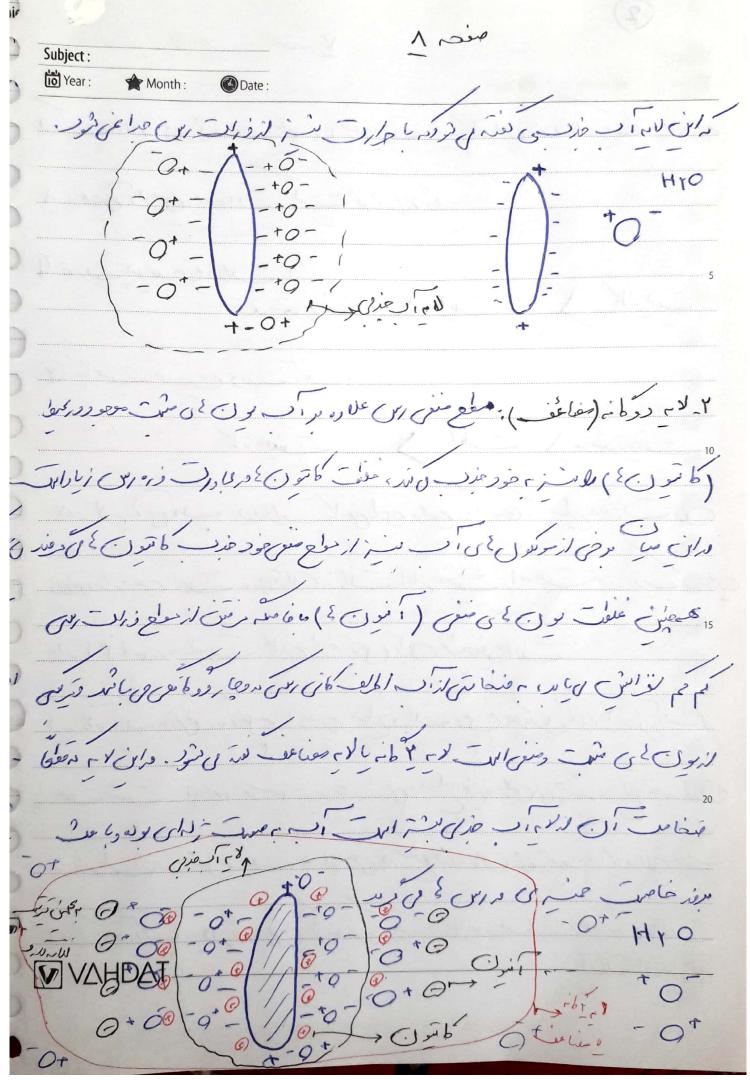

Subject: Year : VAHDAT.

Subject: Year: Month: © Date: : 1/1 1/10 porce 8 Date: Month: مي در . ما مي رور رسي الم - همين ري مي الريان على - براد على المريان و وسر ( کا شون ع و النون ع) ، بقا دل مراب و قبط عشی خاصر د. لام ، زلد ۴۔ دانہ شی طال کے: سی از اتنان اثریت کے ریدی رطان تنامی اربن ما وثنامت عوام محذين فالع اثناي الدار واذ ع وروه فالم 218, I siril (unified soil classification system) USCS in 20 ب في معروا الله و مرساى سم الله الخرار المراكم الله و المراكم الله و المراكم الله و المراكم الله و المراكم الم VAHDAT