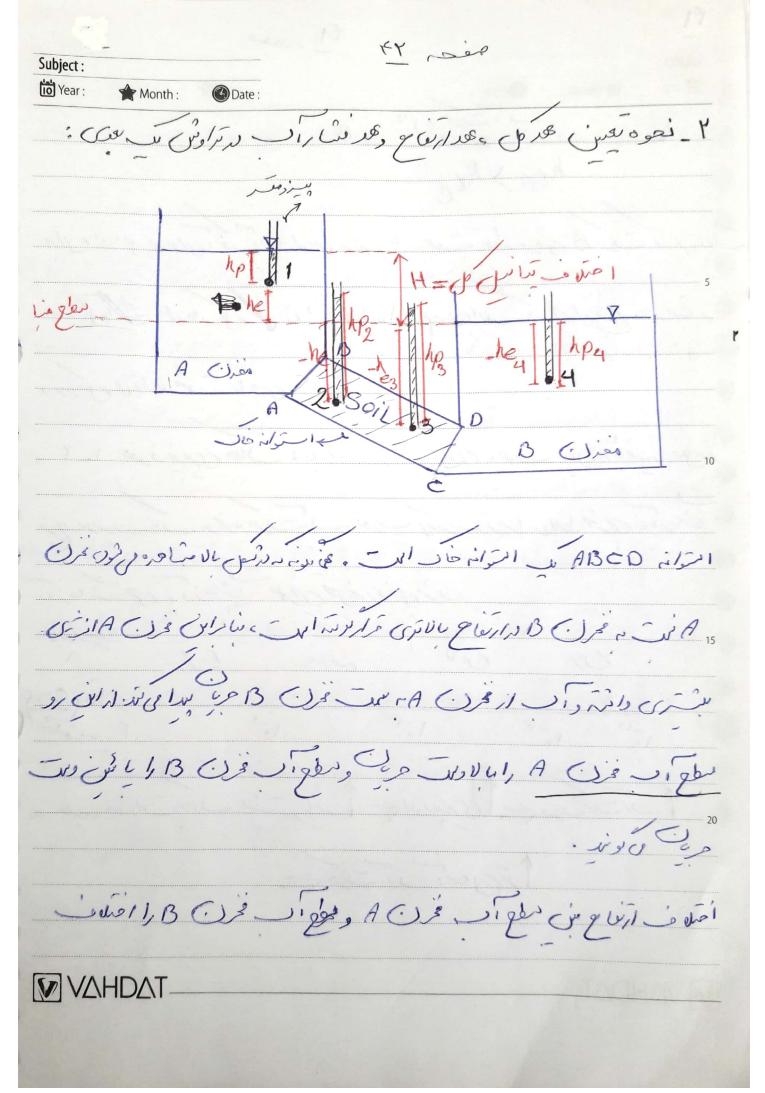

| Subject :      |                                                                                                                |                |               | مغم          |                  |             |
|----------------|----------------------------------------------------------------------------------------------------------------|----------------|---------------|--------------|------------------|-------------|
| Year :         | Month:                                                                                                         | ODate:         |               |              |                  |             |
|                |                                                                                                                | -              | ) فواقع ريافن | 11500        | s ext            | - Jung W    |
|                | Alexandra Alexandra de Carrella de Car |                |               |              |                  |             |
|                | /                                                                                                              |                |               |              |                  |             |
| . w.           | asi de                                                                                                         | و کی در تن د   | -16 A 10      | - CYEY       | 206              | فورساحر     |
| /              |                                                                                                                |                | / / /         |              |                  |             |
| 16:5           | 2 - 2                                                                                                          | -y1 16         | 10            | 16 8         | 1,46.            | الما الما   |
|                | CYSTP -                                                                                                        |                | ب مر در م     |              |                  |             |
|                |                                                                                                                |                |               |              |                  |             |
| 6 Whi          | 6 - W                                                                                                          | J6 a. 1 /2     | وكريب كرسو-   | وائد مسم     | - وارد           | ל פידה ניתע |
|                |                                                                                                                |                |               | ł            |                  |             |
| . 2 ~          | 1 'e 'l'                                                                                                       | 1 6 6 20 11    | · 6 4.7       | -1-12        | 24016            | 1.          |
|                | 5 617                                                                                                          | ران بهري فار   |               |              | יצידען קיע       |             |
|                |                                                                                                                |                |               | *            |                  |             |
| -Vilv          | ر کورار کاس د                                                                                                  | China Color    | 245 p/        | ران لود، م   | in 06            | سن - آر     |
|                |                                                                                                                |                |               |              |                  |             |
| 12             | - 415                                                                                                          | 1610           | )             |              | 3                |             |
| <i>y</i>       |                                                                                                                | ع فري فاد      |               | CANO         | : <b>در</b> الرح | ي ررم       |
|                |                                                                                                                |                | 6             |              |                  |             |
| 000            | اے مرابی                                                                                                       | 200            | Delin No sas  | سرمند        | 1, 4 4           | ال ہمکار    |
|                |                                                                                                                |                | •             |              |                  |             |
| V. 65          | is add as                                                                                                      | - دادندی شو ما | 12 16         | 1 2 -        |                  | 2, /        |
| , //           |                                                                                                                |                | •             |              |                  | فرراس م     |
|                |                                                                                                                |                | -             |              |                  |             |
|                |                                                                                                                |                | who cin       | <del>\</del> | 1/6              | < "         |
|                |                                                                                                                |                |               |              | " (              | "           |
|                |                                                                                                                |                | 15            |              |                  | x >         |
|                |                                                                                                                |                |               |              | -u,              | >           |
| *****          |                                                                                                                |                |               |              |                  |             |
|                |                                                                                                                |                | Nh            |              | , Cu             | >4          |
|                |                                                                                                                | The Kind of    |               |              |                  |             |
| <b>E</b> \ / \ | LIDAT                                                                                                          |                |               |              |                  | 1           |
| V V            | HDQI_                                                                                                          |                |               |              |                  |             |

Subject: Year: Month: -, G, 1 = v1 0 6 c, 1 = 10 jo (i) ( il) in C = 56) فور اركو كان والله والتم الم المائم فوره انوام فارعى الازام دالاع مرا A:0/V\*(LL-Y.) CL-ML MH L, , 00%. عودار عرف ری مام م مرانده VAHDAT.

Subject: Year: Month: Date: (C) 240 ge (1) 20 1/6 A 26 (D) 26 11; عديد الفاد ما ين خط ٨ و الروع ١٤٥ والدو en ill Juses Cocon sol 16 / 1 - 1) 44/. 3 = 40/. 3 = 1/44(1.-1.) -1/(19W) / Puis -1/01/121 / Subject: Year: Month: LL= YE pL=19 PL, LL-PL & W) As 0, VY ( Y 2- T.) = 1,97 /. restar Injob PI 150 JOPE PISLL-PL STE-19 50/ 27,97 5 9.1. No% = ENIN (95 4 pIsla costicus ASYNTED-Y.) SINITO -> PZ. IN W WY wo PI

MA são Subject: Year: Month: Date: معلی مندای راورترانع فار دارد. در طورت مرا را انی می تن فرمون کور ترانم ی در در اولات مانون زوام ها رفاد الا - واده فَ لَا يَرَامِ مِلْ مَعْ وَمُرْكُولِ لَهُ وَمُرْكُولِ لَكُ مِلْ اللَّهُ مِلْ اللَّهُ اللَّ (is) 16 con distributions wapt ord - wie juice w(%) VAHDAT

| Subject :                |                                                   |          |
|--------------------------|---------------------------------------------------|----------|
| Year: Month: ODat        | te:                                               |          |
|                          | من از در از در من علی بوشی کامی آب رس             | نز ٔ     |
| عه والإصاف الذي كالإنكار | المؤدار: مالفالس رؤيت يشر لديولت عن               | Ġ.       |
| ئے میکود                 | بالمذيني أب مرطاي دارة كي رب مام ارتدائم تعتبروسا |          |
|                          |                                                   |          |
|                          |                                                   |          |
|                          |                                                   |          |
|                          |                                                   |          |
|                          |                                                   |          |
|                          |                                                   |          |
|                          |                                                   | *******  |
|                          |                                                   |          |
|                          |                                                   | ******** |
|                          |                                                   |          |
|                          |                                                   |          |
|                          |                                                   |          |
|                          |                                                   |          |
| VALIDATI-                |                                                   |          |

Subject: Year: Date: Month: مات آب در قوره فان فراهم م روید . ایا مل مراسل مولد المرزي و نور نرس فال الا ۱-۱ : انرزی آب درفان : مورس انزی ک دروز ناشی از ارفاع د e in 10/2 /2/1/ 16/2 - 10/2/01/01/10. 26/15/14 | Lio (5/1) ] e: elevation Et - Ec + Ep t(j) N.m head

| Subject :                               |             |                            | Lb.                                   | sée                         |           |              |
|-----------------------------------------|-------------|----------------------------|---------------------------------------|-----------------------------|-----------|--------------|
| (io) Year :                             | Month:      | Oate:                      |                                       |                             | male      |              |
| ياس                                     | H Ceir      | رين رين                    | ري تري                                | با نړے س                    | من في من  | 1000         |
| _                                       | •           |                            | 75 (4.8)                              |                             |           |              |
|                                         |             |                            |                                       |                             | •         | واره می ثروا |
| ^ .                                     |             |                            | · · · · · · · · · · · · · · · · · · · |                             |           |              |
|                                         |             |                            | به طو اوس عنوا                        |                             |           |              |
| 150 90                                  | 1/108.)     | رفام خواصر                 | آريون المعدار                         | ار کرنے کے ا                | 166       | هر و رود (   |
| بن عوا معاد                             | ?()°,       | با ئىرنے رىد               | رے سطح آب                             | ב יעה מיצי                  | مَي الْهِ |              |
|                                         |             |                            |                                       |                             |           |              |
| ,                                       |             |                            | salada) sair Lei                      |                             |           |              |
| رای دو                                  | ) مرروی تقط | ورزوسر                     | اک وہ مَا ثم (                        | (لم) برآ                    | ر مراث    | حمة تقس      |
|                                         |             |                            | تران بردا                             |                             |           |              |
| , l. w. [                               | ف المالية   | عنا كر هر                  | اله مالي. عال                         | - موجود تاريح               | رنثارار   | با أنسر ه    |
| *************************************** |             |                            |                                       |                             |           |              |
|                                         | 2500        | رلف رحاصل                  | اب درمقه مورد                         | الم م م مار                 | - 1 m     | معفوص أد     |
|                                         |             |                            |                                       |                             |           |              |
|                                         | Us          | (PXO                       | W/ (KN)                               |                             |           |              |
| الم لا .                                |             | 5 m                        | mr)                                   |                             |           |              |
| (KN                                     | •           |                            |                                       | an marane a maganicana (con |           | . 4          |
|                                         | ПОЛТ        | es y menty sangramant pres |                                       |                             |           |              |
| VIVA                                    |             |                            |                                       |                             |           |              |

the rais Subject: Year: Month: معرع أفاط مين رات htys-herthpeso hteshtoshtes o ر: درتاوی مد وی هری (hp) در طول صر روی مرد فل 2, 1,1,1, شال) رسول بورو عرفي محدث را ر وهر ارتاع رارتاط ۱، ۵، م و رود ارتاع رادرتاط ۱، ۵، م و رود ارتاع رادرتاط ۱، ۵، م DH5H-1- [(2+2+1)x Sint. ] 5 +m 11