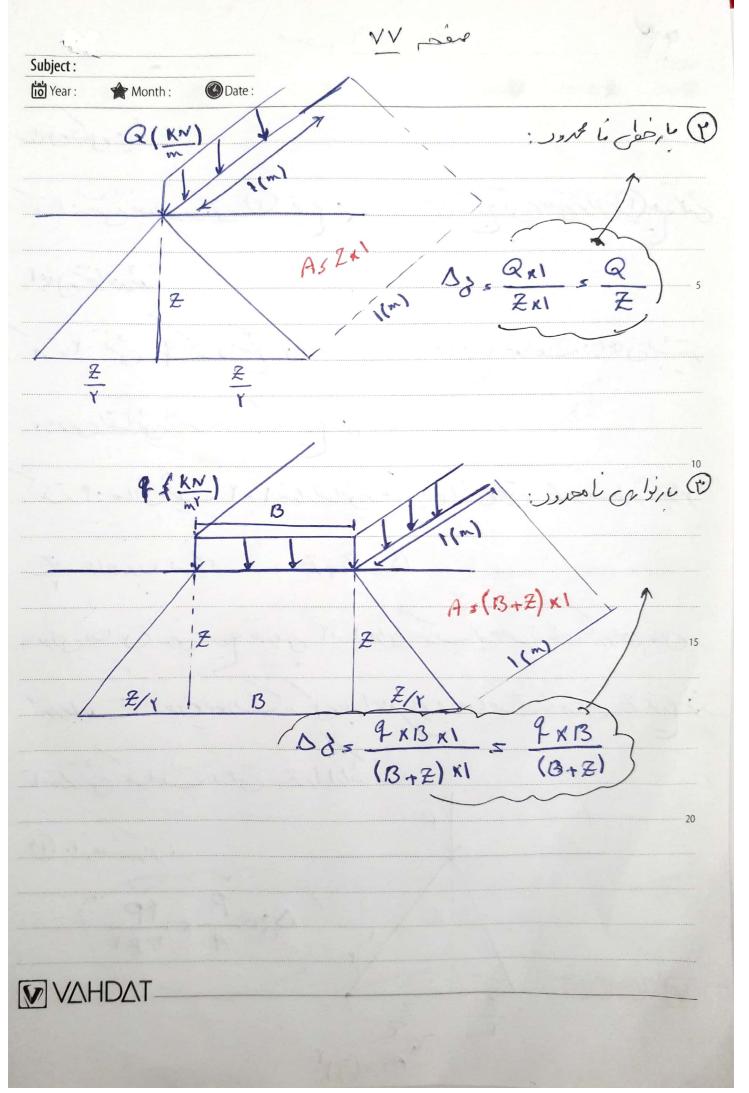

Va paer Subject: Year: Month: Date: Ses ( ( x + sina cos ( x + 1/3)) Bstan ( VID) s to 19 1 Min. Bs 0, VIT Radina (0+13) = tan' (11/10) = 15/ x //11. (4+13) = to \as 11/6 /11/18 Radin = Docs - (-/Yal + Sin , Yaleos (1/Yal + (Yxo, YIT)) = 1, FT (Kpa) ٥٠٠ - توزيه تعريب نين : وزيه توزي روني الم مدين موسوك مهم وتوريس تعنى لرنى كى الحادثية ورغار عاملى ريد ، ورانى روشى منى ويرورد اعلى شور معلى خار ماد الله على دري ما ( مام ١ ، انى ١) دردا ناص عی زبر عد 13' = 13+2 VAHDAT

Subject: Year : Month: Date: سَدا: سَنْ عَفَادِ رَوْاي ﴿ وَرَبِهِ وَرِيدِ رَوْاعِي عَارِجٍ الْ مِعْنَ رَاعِي عَلَيْهِ مِنْ است ۲: تنری م د د مطورتن فقط در عمون 3 وز به شوار وعرض لفالشي بامنة كا توزيع مي ريد. 15 مراین اساس دوش توزیه تعریس ۲۰۱ مرای عرب از حالت عی مارنزای مای . سي معرت مر كل را بي د مار من من عب ، د يون AS 7 (3)







| wbject : Year : Month :