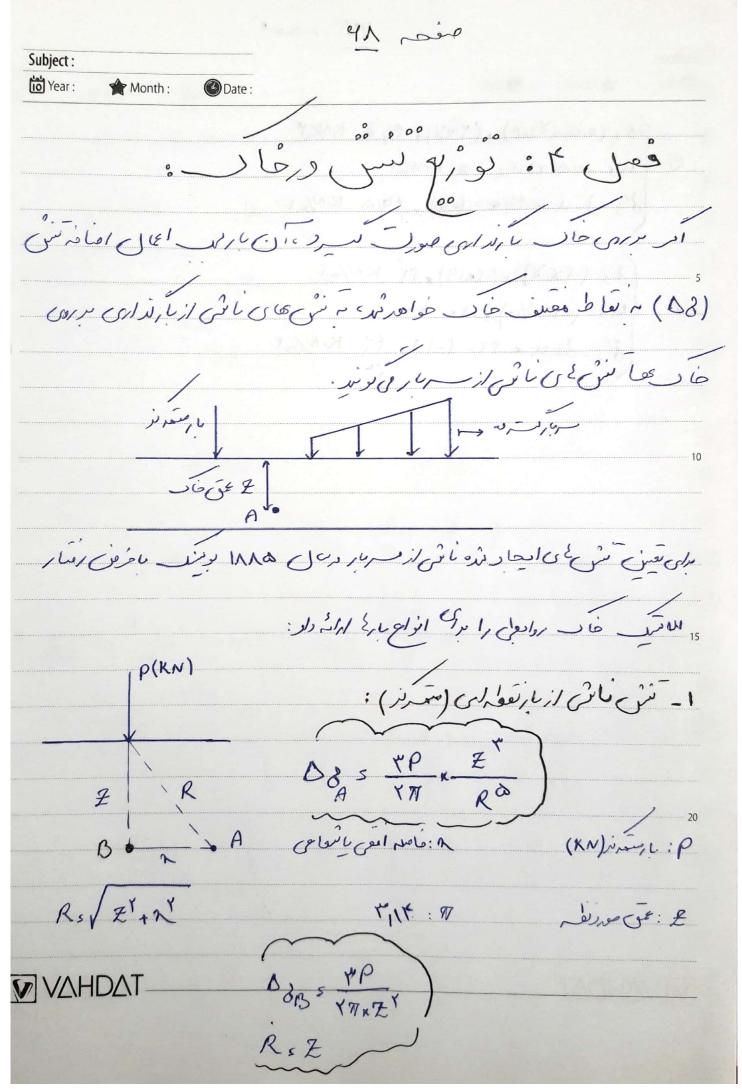

ما تين مؤمر موجود موامر مرفد آن را عنی مرفه و ترشی موثر حاص مرام مفر اید و راسط رو دار حوثری وعوددارد دابن ماف تنوی موزم دانه اراد مای خوند دانی اید - من عى الله ورائمها عميون توره مي وزن مرحالات معلى غواغربود واصفل في السّامة 15 ولنه حا ناما ساريس ومنعت ما لاعونس عواهدرو: VAHDAT.



Subject: Year: Date: Month: رامی در در دار تا ملی این روز کری ورز (ک) مالقین لنم. @ 2's d. u (2) u/. مَال) فَرْسُل روم او آب م صورت موسَّمَ ما لا مده الات ودرارت م ١٨ ما لا ما لا مطع 8 514 KN/ : 1/ 19 8 Ywsl. Kymr V(m) 8 5 (1K19) + (1 x \$ sat) + (7 x 8) & V. KN/m Y 0 {u s (1xxu) s 1x1. 51. kx/mr d's d-u s Vo-los 4. kx/mr (3 5 (1 x 8 sat) + (1 x 8) 3 &1 K N/MT 3'53-4561 KN/MP VAHDAT

Subject:

Year:

Month:



A { ds (1x8) s(1x14) sty kn/m² ds (-1x8w) s-10 kn/m² d's d-us ty-(-1) s ty kn/m²

....

- 15

20





Scanned by CamScanner



Subject: Year: Month: شال) نش لکاد نده در فاظ مر و را در زرای ل در زران مولی کار تندر RISVETAT, D Rs/N+2rs/rf4rs V, YI RISON RYSVICE + (M) k(m) DBAS DORIT DORY = [ TRIX ] + [ TRY X Z ] + [ TRY X Z ] + [ TRY X Y ] + [ 08A5 1/19 kpa Dois, Dours [ YRI x Zt ]+ [ YRY x Zt] > DdBs [YKI. X ++ ] . [YKY. X ++ ] = 1,9 & (Kpa) Doc= DBRI+ DBRY 5 [TRI X ZT] + [ YRY X ZT] > D& s (YX1, x + ) + [YXY, x +] = + (++ kpa) VAHDAT

| Sean IV