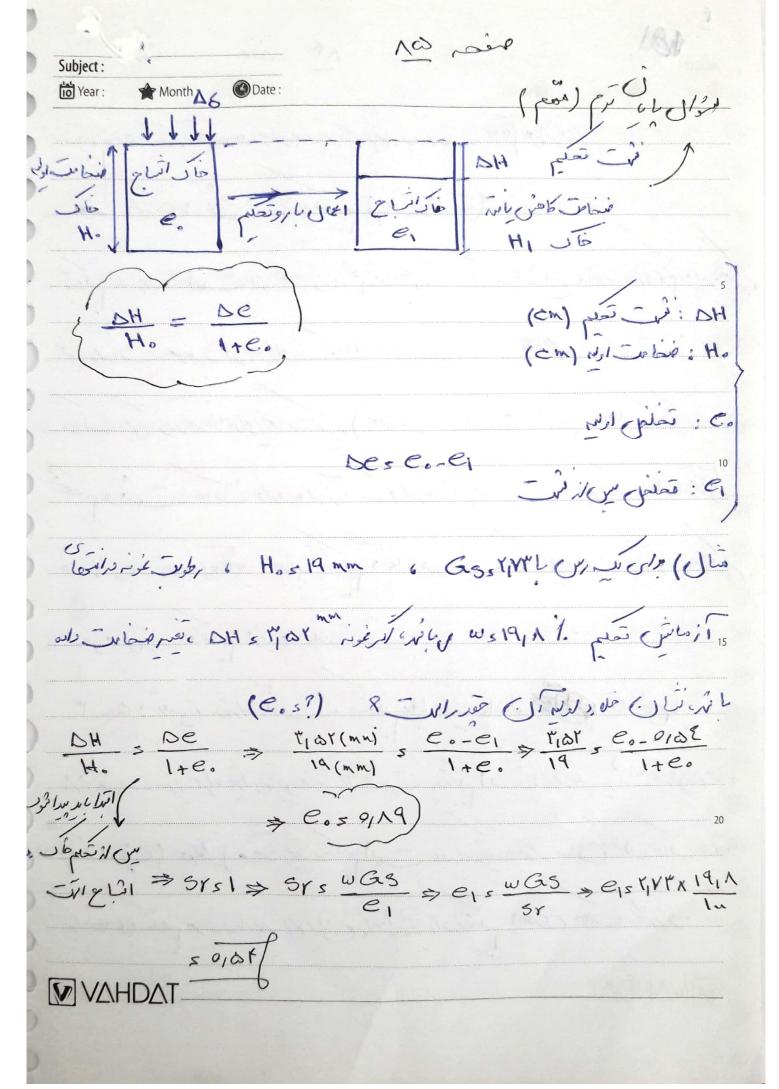

2) 130 15 تده ورشى مؤرداندع (منم) واروي دو و فال فتر - جاند (منه يا بن عامانم) 3 = (3+DU)+ U ما ما مای ی تا یا ی بی تا در فار بردان سرمای در فان او برای در فار او ای او برای در فار او ای او ای او ای او ا معندای ولدو جودوسی لذاند ز و وری ندی سرا را ۱۹ وی وز وارخ VAHDAT

Mt ses Subject: Month: io Year : . 20 (C) - ving Cilois 5, Cición ٢-٥: أر تمار بيزمرك ): المنهارات موجود فرصرات مرفقاتها منحر به نفر ما المعالم فنها ونه فال مي ريد. نيامراين زهد في ( تعلي رأسار ماري حفر اي ) رساط تناه شي بالمعوم تحسم وقير فال والمرد الزن در الرفتار بربار دافها كالمانتار. 15 لرين عمرور قعلم الدائم فواصر دائل . ارس والم مراى مولى مقرار فرت تحدم المناه الرتسر المنائ على و فال (e) معلول فرز بنه نعلم الات عديمونيو مقدار آن طروف داندا واسمای تعدم محدما نما جی توانی را اعلی بر را در قعدم با معری خاند کررو: VAHDAT











Subject: Year: الم مندن على الم عن من متعدم إنه النام معدد والم معدد والم معدد والم Cr. De issectibles المد كتى البرطان ما في ناص بنى تعلى موامراند و و ماتر ما بروادى خاد رمار ترم وامريد يو بارداس لانامن و اور بي مارداس لانامن وي CSSCV Describe ع بد انجا ، زماس قعلم و برا مد شر منعن باربدای (د) و بند بندی برد على عمر الله عمر الل وتطعل الدين ما م ولات آورد دراين حالات ومفت ريارموثر (١٥٥) ماریش تعلیم (ام) و مار موجود رفاد (۱۰) تقین در خوادم اور می و لمار ٣ مالات ي دور: مالات الل: بارنداری را می تعلی تعلی این در VAHDAT







gr save Subject: Month: Year: Pos 1,0 (8 sat -8w) + " (8 sat -8w) = 1,8 (x1.) + H8x 11 5 FA (Kpa) OCRS PC > PCS YXTA = 94 (Kpa) P'+0P'= +1+140=141 (Kpa) Por Juloe P' (PE (Po+DP' c'uli 350H 5 = 3H. 109 (PC) + CeH. 109 (PO+DP) => Ss 0/00 x+~ 109 (94) + 017x+~ 10