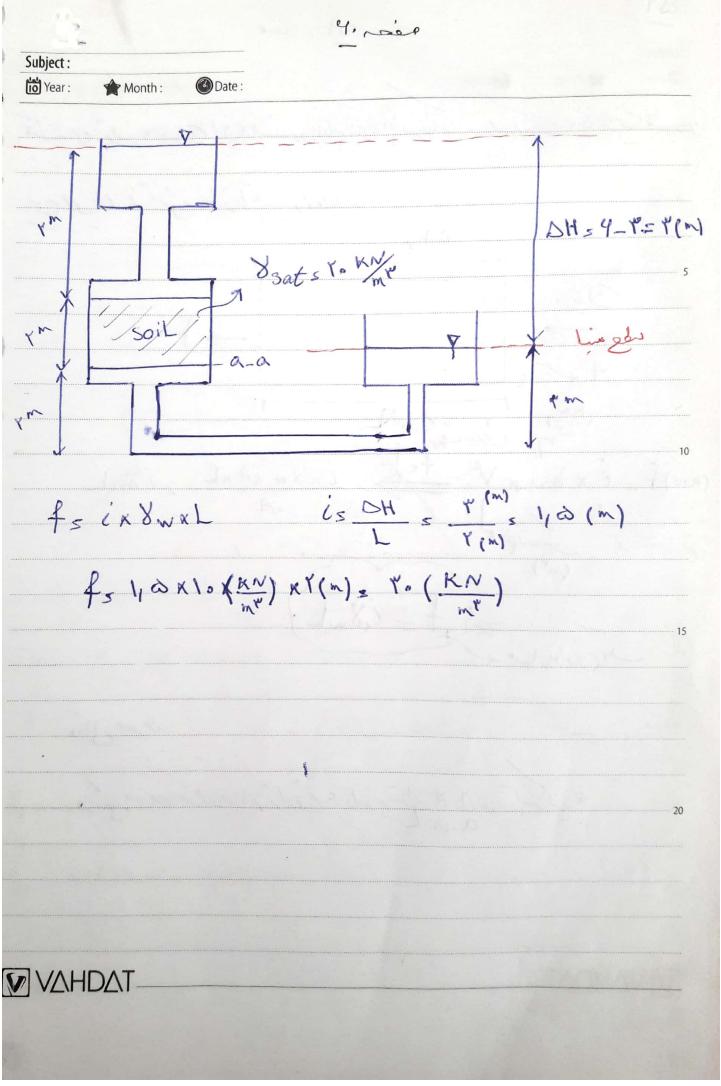

m)             | f       |          |                                    |             |              | ( K N MY                       |
| hes -1 (m) hps 1 (m)           |                | tesic(m) hesal(m)                    | f       |          |                                    |             |              | ( K N MY                       |
| hes=1(m)                       |                | tesic(m) hesal(m) hpsil(m)           | f       |          |                                    |             |              | ( K N MY                       |
| hes -1 (M) hps 1 (M)           |                | tesic(m) hesal(m)                    | f       |          |                                    |             |              | ( K N MY 15                    |





Scanned by CamScanner









Subject: Year: Month: Date: 1-1 ed (3'sd-us Yt-10 = 9t KN/mt 8, (8wx)+(8sat xt)=(1.x1)+(11xt) , Vt(xN/mt) Ushpx8ws (ht-he)x8ws (0-(-1))x8wslo(KN/mt) \[
 \left\{ \delta \in \delta \text{\left\{ \delta \text{\delta \text{\delta \text{\left\{ \delta \text{\delta \text ا مَالِ: سُرِ عِنْمِ مِنْ عِنْمِ مِنْ عَنْمِ مِنْ عَنْمِ مِنْ عَنْمِ مِنْ عَنْمِ مِنْ الْحَاتِ مِنْ الْحِيْدِ الْحَاتِ مِنْ الْحَاتِ مِنْ الْحَاتِ مِنْ الْحَاتِ مِنْ الِ 10(m) ht = 10-1/0 = 17/0 (m) was 10 s 40 (m) Sot STI KN/MP deus 1. KN/4 a min { 3'53-U5 (74"-1405 DN KN/MY 35 (8U K14) + (85at X") 5 (10 K14) + (41K4) 5 444 KN/MY Ushp K8W 5 (14-16) 8W 5 [140-(-4)] x105 140 KN/MY (8's 3-UsV4-40 smx KN/mr b ~ 3, (1 K N/m) + (8 smt x t) = (1 K 1.) + (41 Kt) = V t KN/mr VAHDAT Ushpx Nws (ht-he) - Nws (1 to-(-14)) x10 5 40 KN/