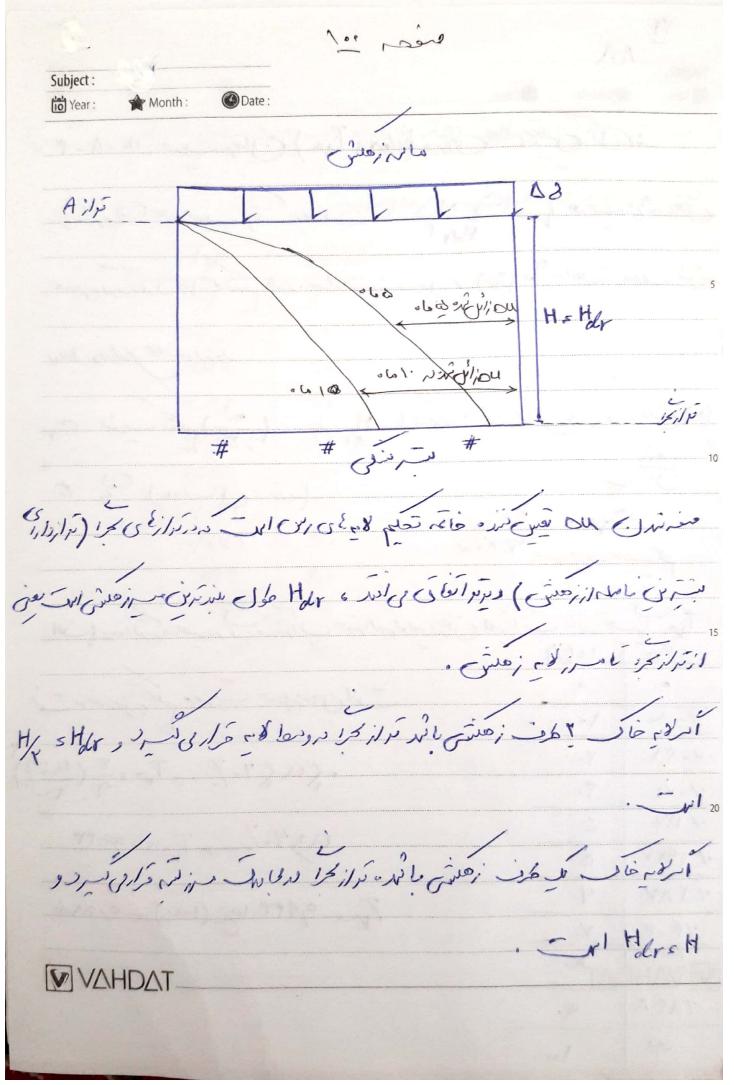

| 20  |
| ر) Us <u>۱۰۰-</u>                               | 40 s to %                                                       | 20  |
| -) Us_\) \\ \\ \\ \\ \\ \\ \\ \\ \\ \\ \\ \\ \\ | 40 s to %                                                       | 20  |



Subject: Year: دراني تو ساهه وي در سراز A و B مربع عادت مامرز زهني عاده عزوای ( ۵۷ ) عور را زائل برجانده رورانغ ی فات سی برجاند . شارای د قرازمان برولي دوي ازري و مازي موري و موري ما دراي مرزع ما مدمارد سي ازندنس له ماه محنور ازنظر قعل مثر بنت كامي المائم و دع تعلم ال Jiby or of the Miser Tul Jus B, A / Mil - Il to kpa il judice of in in a - it is to will A. kpa المحال خائم مل لله خال بزرانه ورمجارت ننگ ستروب لله عامه (زمین ٥٥ كرسر دويراط عام برتعلم مطافي تنول زي لها فر: موبور VAHDAT



Subject: Year: ODate: 4-1-0: and (1) (1) 26/19 6/62 3) Deris 10: عصى در را مدر زان متعلم دارد. معداد الرس من المرس زان (TV) مرا عالات معلف طبق 113/1/2 June 16: H ا رزلام زهلتی (m) حفر المي ليا مع ما ما ما ما ما ما موسور مرا 15 الف) رجا لترك در تعسير الم مث را ر نزت مرال کام مور مراس مراس الات: 1-1 · (u(40/. > TV 5 7 (u(7.)) 1.41 ۲. ./.VI 4.1. - TV 5 - 99 FF ٤. 1174 119YV 0. Tus-0,944 10g (1-4) - 0,010 VAYV 4. 14.4 V, 104V VAHDAT 1111 9. D 100

Subject: Date: Year: Month: 4(1.) TV 0/904 10 4. 1.. 9 4. .1.74 ۴. 130% 1094 00 40 114 V. 9/4/1 1. 0/44 9. 111 100 00 VAHDAT



| The same of the sa | 10t rai           | P                                        |                             |
|---------------------------------------------------------------------------------------------------------