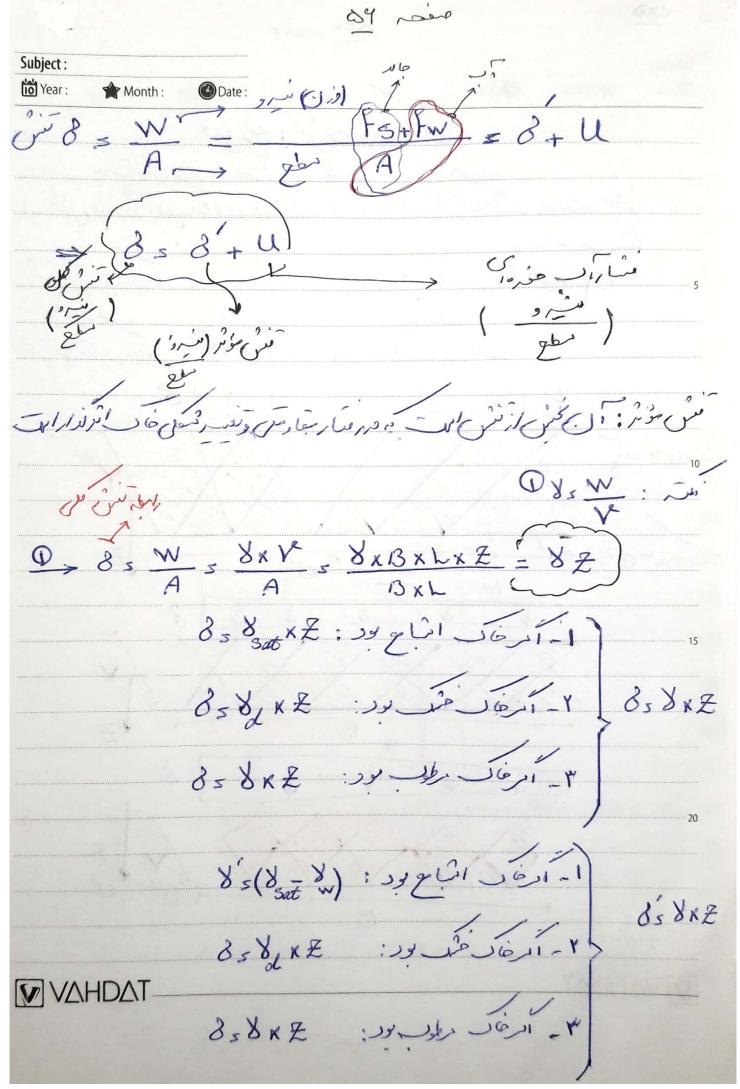

| 16 = 1.(m)<br>1ρ = 11(m)             | f       |          |                                    |             |              | ( K N MY                       |
| hes -1 (m) hps 1 (m)           |                | tesic(m) hesal(m)                    | f       |          |                                    |             |              | ( K N MY                       |
| hes=1(m)                       |                | tesic(m) hesal(m) hpsil(m)           | f       |          |                                    |             |              | ( K N MY                       |
| hes -1 (M) hps 1 (M)           |                | tesic(m) hesal(m)                    | f       |          |                                    |             |              | ( K N MY 15                    |





Scanned by CamScanner









Subject: Year: Month: Date: 1-1 ed (3'sd-us Yt-10 = 9t KN/mt 8, (8wx)+(8sat xt)=(1.x1)+(11xt) , Vt(xN/mt) Ushpx8ws (ht-he)x8ws (0-(-1))x8wslo(KN/mt) \[
 \left\{ \delta \in \delta \text{\left\{ \delta \text{\delta \text{\delta \text{\left\{ \delta \text{\delta \text ا مَالِ: سُرِ عِنْمِ مِنْ عِنْمِ مِنْ عَنْمِ مِنْ عَنْمِ مِنْ عَنْمِ مِنْ عَنْمِ مِنْ الْحَاتِ مِنْ الْحِيْدِ الْحَاتِ مِنْ الْحَاتِ مِنْ الْحَاتِ مِنْ الْحَاتِ مِنْ الِ 10(m) ht = 10-1/0 = 17/0 (m) was 10 s 40 (m) Sot STI KN/MP deus 1. KN/4 a min { 3'53-U5 (74"-1405 DN KN/MY 35 (8U K14) + (85at X") 5 (10 K14) + (41K4) 5 444 KN/MY Ushp K8W 5 (14-16) 8W 5 [140-(-4)] x105 140 KN/MY (8's 3-UsV4-40 smx KN/mr b ~ 3, (1 K N/m) + (8 smt x t) = (1 K 1.) + (41 Kt) = V t KN/mr VAHDAT Ushpx Nws (ht-he) - Nw