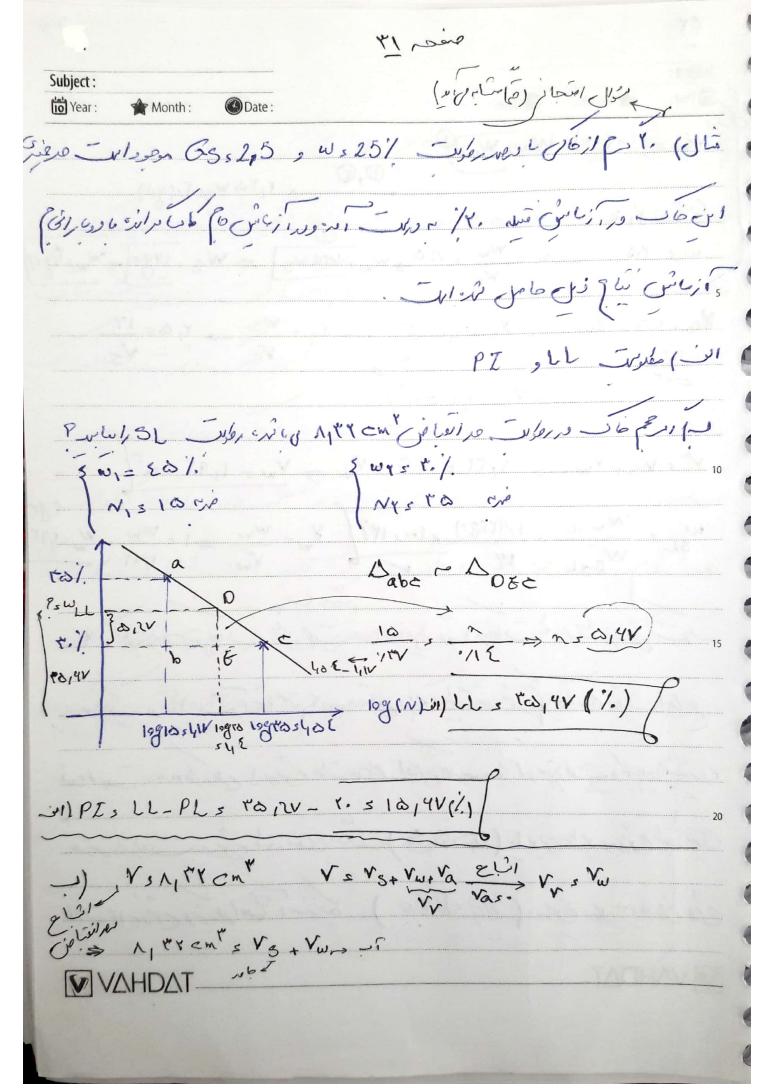

$$A = \frac{Va}{V} = \frac{0.14V}{V_V} = \frac{V_V}{V_V} = \frac{0.14}{0.00} = \frac{20}{V_V} = \frac{0.14}{0.00} = \frac{20}{0.00}$$

| Υ                                  | 4 ries                                        |
|------------------------------------|-----------------------------------------------|
| Subject:                           |                                               |
| Year : Month : Date :              | V .V                                          |
| year y Wsat Ws+                    | Wwsat = WS+ 8wKVr                             |
| 901 Sab V                          | V V                                           |
| LIV+ (1x010                        | av) = 1/11                                    |
| 1,70                               |                                               |
|                                    | (0) 0 2 1                                     |
| ٩/٠ ماند ، وزر عقوص اتباع وفير     | مَال)أُرنياء خلود من طاف رار ما               |
| ١١٠ ١٠١٠ ور . العقوال . العام و در |                                               |
| GSSYN 8wsto(KN)                    | محفوص حمد ال را سا سر ۶ مس                    |
| Cass (V Owsto(NV))                 | معنول من المرا منا من الم <sup>ا</sup> المعنى |
|                                    |                                               |
| ses.19 8ds?                        | $8d \leq \frac{WS}{V}$                        |
| g 131 16                           | <b>Y</b>                                      |
| Gs s Y14 8 Sats                    | P                                             |
|                                    | a point,                                      |
| D 8/25 GS8W = 419x1.               | = 14, ra ( KN)                                |
| 1+0 47                             | m, to 1                                       |
|                                    | - Just son Enely                              |
| 2) x , - (G3+e) 8w (               | 719+019) MIO 5 YO ( KN)                       |
| 1 te                               | 119                                           |
|                                    | A Y A L                                       |
|                                    |                                               |
|                                    | 20                                            |
|                                    |                                               |
|                                    |                                               |
|                                    |                                               |
|                                    |                                               |
| 7 7 7 7 7 7                        |                                               |
| ₩ VAHDAT                           |                                               |
| VAHDAT                             |                                               |

Subject: Year : Month: الأعد عالا معرف النام الد وبالغالس الويت رق ensite (plastic Index , PI) (5, 2 -1) inicipationisiteles in positions in position VAHDAT

Subject: ترايش تن من د د بناري الله وي بي الله المرابق من مال عن من من من الله ۴ - ۸ ، ۱ زمانس عای توسف عرود ا تر برك : ما زما شری فار طوب ورد او ما استالد ری این ورد طاری عالی آء مَعْ فِي لِكِ فَيْ وَلِي سَبِي مَا عِرْ فَالْمِ إِنْ مِنْ أَنِي فَالْمُ فَالْمُ مِنْ مِنْ فَلِي مِنْ فَالْمُ فَالْمُ مِنْ فَالْمُ فَالْمُ مِنْ فَالْمُ فَالْمُ مِنْ فَالْمُ فَالْمُ مِنْ فَالْمُلْمِ مِنْ فَالْمُلْمِ مِنْ فَالْمُ مِنْ فَالْمُلْمُ مِنْ فَالْمُلْمِ مِنْ فَالْمُلْمِ مِنْ فَالْمُلْمِ مِنْ فَالْمُلْمِ مِنْ فَالْمُلْمُ مِنْ فَالْمُلْمِ مِنْ فَالْمُلْمِ مِنْ فَالْمُلْمِ مِنْ فَالْمُلْمِ مِنْ فَالْمُلْمِ مِنْ فَالْمُلْمِ مِنْ فَالْمُلْمُ مِلْمُ مِنْ فَالْمُلْمُ مِنْ فَالْمُلْمِ مِنْ فَالْمُلِ منع وارد مي تود. مطابق مدين عاس خاد رؤية اله تدرين مرانك مرا من نا من منا في ظال مرفول من الله عند الله من الله من الله عن الله عن الله عن الله عن الله عن الله عن الله خد سونظ را مر مؤلات عی تعلق صدارت کارلیات از ای هم دی مؤلات ٥٠ تعلى عنى ساز له ت بيل بي شطف ليكاد نده عامل شرد. تعربيلات الده المروم على أناش ولا عنوال فنه كالمرائع والمراقع ox on lised on on on Dister VAHDAT

Ti void Subject: Year : Month: Date: w/. Lang The Tiskin is in 10 WLL نذاش افرات تورامه عرب موس ترين كانوا ٢۔ سَلُولَ بَنَ وَنَى وَيَعْنِ وَرَقُولِ مَا فَالْمَازُونُ نَسْدِلاً مَعْلَمَانُونُ الدونيري مما حديد مدا ورده منعى المرادي م Je wis out Josepha stole of the Tun ر مسلم عامل تقريعا ٢٦٠ مرود . « له و قسلم كار رد و سرد فره و در الرموم مسلم مر کی تری کی کای کوم کی در در وی کا THEN NOCH SUDDEN VAHDAT

| Subject :      |                                                                                                                |                |               | مغم          |                  |             |
|----------------|----------------------------------------------------------------------------------------------------------------|----------------|---------------|--------------|------------------|-------------|
| Year :         | Month:                                                                                                         | ODate:         |               |              |                  |             |
|                |                                                                                                                | -              | ) فواقع ريافن | 11500        | s ext            | - Jung W    |
|                | Alexandra Alexandra de Carrella de Car |                |               |              |                  |             |
|                | /                                                                                                              |                |               |              |                  |             |
| . w.           | asi de                                                                                                         | و کی در تن د   | -16 A 10      | - CYEY       | 206              | فورساحر     |
| /              |                                                                                                                |                | / / /         |              |                  |             |
| 16:5           | 2 - 2                                                                                                          | -y1 16         | 10            | 16 8         | 1,46.            | الما الما   |
|                | CYSTP -                                                                                                        |                | ب مر در م     |              |                  |             |
|                |                                                                                                                |                |               |              |                  |             |
| 6 Whi          | 6 - W                                                                                                          | J6 a. 1 /2     | وكريب كرسو-   | وائد مسم     | - وارد           | ל פידה ניתע |
|                |                                                                                                                |                |               | ł            |                  |             |
| . 2 ~          | 1 'e 'l'                                                                                                       | 1 6 6 20 11    | · 6 4.7       | -1-12        | 24016            | 1.          |
|                | 5 617                                                                                                          | ران بهري فار   |               |              | יצידען קיע       |             |
|                |                                                                                                                |                |               | *            |                  |             |
| -Vilv          | ر کورار کاس د                                                                                                  | China Color    | 245 p/        | ران لود، م   | in 06            | سن - آر     |
|                |                                                                                                                |                |               |              |                  |             |
| 12             | - 415                                                                                                          | 1610           | )             |              | 3                |             |
| <i>y</i>       |                                                                                                                | ع فري فاد      |               | CANO         | : <b>در</b> الرح | ي ررم       |
|                |                                                                                                                |                | 6             |              |                  |             |
| 000            | اے مرابی                                                                                                       | 200            | Delin No sas  | سرمند        | 1, 4 4           | ال ہمکار    |
|                |                                                                                                                |                | •             |              |                  |             |
| V. 65          | is add as                                                                                                      | - دادندی شو ما | 12 16         | 1 2 -        |                  | 2, /        |
| , //           |                                                                                                                |                | •             |              |                  | فرراس م     |
|                |                                                                                                                |                | -             |              |                  |             |
|                |                                                                                                                |                | who cin       | <del>\</del> | 1/6              | < "         |
|                |                                                                                                                |                |               |              | " (              | "           |
|                |                                                                                                                |                | 15            |              |                  | x >         |
|                |                                                                                                                |                |               |              | -u,              | >           |
| *****          |                                                                                                                |                |               |              |                  |             |
|                |                                                                                                                |                | Nh            |              | , Cu             | >4          |
|                |                                                                                                                | The Kind of    |               |              |                  |             |
| <b>E</b> \ / \ | LIDAT                                                                                                          |                |               |              |                  | 1           |
| V V            | HDQI_                                                                                                          |                |               |              |                  |             |

Subject: Year: Month: -, G, 1 = v1 0 6 c, 1 = 10 jo (i) ( il) in C = 56) فور اركو كان والله والتم الم المائم فوره انوام فارعى الازام دالاع مرا A:0/V\*(LL-Y.) CL-ML MH L, , 00%. عودار عرف ری مام م مرانده VAHDAT.

Subject: Year: Month: Date: (C) 240 ge (1) 20 1/6 A 26 (D) 26 11; عديد الفاد ما ين خط ٨ و الروع ١٤٥ والدو en ill Juses Cocon sol 16 / 1 - 1) 44/. 3 = 40/. 3 = 1/44(1.-1.) -1/(19W) / Puis -1/01/121 / Subject: Year: Month: LL= YE pL=19 PL, LL-PL & W) As 0, VY ( Y 2- T.) = 1,97 /. restar Injob PI 150 JOPE PISLL-PL STE-19 50/ 27,97 5 9.1. No% = ENIN (95 4 pIsla costicus ASYNTED-Y.) SINITO -> PZ. IN W WY wo PI

MA são Subject: Year: Month: Date: معلی مندای راورترانع فار دارد. در طورت مرا را انی می تن فرمون کور ترانم ی در در اولات مانون زوام ها رفاد الا - واده فَ لَا يَرَامِ مِلْ مَعْ وَمُرْكُولِ لَهُ وَمُرْكُولِ لَكُ مِلْ اللَّهُ مِلْ اللَّهُ اللَّ (is) 16 con distributions wapt ord - wie juice w(%) VAHDAT

| Subject :                |                                                   |          |
|--------------------------|---------------------------------------------------|----------|
| Year: Month: ODat        | te:                                               |          |
|                          | من از در از در من علی بوشی کامی آب رس             | نز ٔ     |
| عه والإصاف الذي كالإنكار | المؤدار: مالفالس رؤيت يشر لديولت عن               | Ġ.       |
| ئے میکود                 | بالمذيني أب مرطاي دارة كي رب مام ارتدائم تعتبروسا |          |
|                          |                                                   |          |
|                          |                                                   |          |
|                          |                                                   |          |
|                          |                                                   |          |
|                          |                                                   |          |
|                          |                                                   |          |
|                          |                                                   | *******  |
|                          |                                                   |          |
|                          |                                                   | ******** |
|                          |                                                   |          |
|                          |                                                   |          |
|                          |                                                   |          |
|                          |                                                   |          |
| VALIDATI-                |                                                   |          |

Subject: Year: Date: Month: مات آب در قوره فان فراهم م روید . ایا مل مراسل مولد المرزي و نور نرس فال الا ۱-۱ : انرزی آب درفان : مورس انزی ک دروز ناشی از ارفاع د e in 10/2 /2/1/ 16/2 - 10/2/01/01/10. 26/15/14 | Lio (5/1) ] e: elevation Et - Ec + Ep t(j) N.m head

| Subject :                               |             |                            | Lb.                                   | sée                         |           |              |
|-----------------------------------------|-------------|----------------------------|---------------------------------------|-----------------------------|-----------|--------------|
| (io) Year :                             | Month:      | Oate:                      |                                       |                             | male      |              |
| ياس                                     | H Ceir      | رين رين                    | ري تري                                | با نړے س                    | من في من  | 1000         |
| _                                       | •           |                            | 75 (4.8)                              |                             |           |              |
|                                         |             |                            |                                       |                             | •         | واره می ثروا |
| ^ .                                     |             |                            | · · · · · · · · · · · · · · · · · · · |                             |           |              |
|                                         |             |                            | به طو اوس عنوا                        |                             |           |              |
| 150 90                                  | 1/108.)     | رفام خواصر                 | آريون المعدار                         | ار کرنے کے ا                | 166       | هر و رود (   |
| بن عوا معاد                             | ?()°,       | با ئىرنے رىد               | رے سطح آب                             | ב יעה מיצי                  | مَي الْهِ |              |
|                                         |             |                            |                                       |                             |           |              |
| ,                                       |             |                            | salada) sair Lei                      |                             |           |              |
| رای دو                                  | ) مرروی تقط | ورزوسر                     | اک وہ مَا ثم (                        | (لم) برآ                    | ر مراث    | حمة تقس      |
|                                         |             |                            | تران بردا                             |                             |           |              |
| , l. w. [                               | ف المالية   | عنا كر هر                  | اله مالي. عال                         | - موجود تاريح               | رنثارار   | با أنسر ه    |
| *************************************** |             |                            |                                       |                             |           |              |
|                                         | 2500        | رلف رحاصل                  | اب درمقه مورد                         | الم م م مار                 | - 1 m     | معفوص أد     |
|                                         |             |                            |                                       |                             |           |              |
|                                         | Us          | (PXO                       | W/ (KN)                               |                             |           |              |
| الم لا .                                |             | 5 m                        | mr)                                   |                             |           |              |
| (KN                                     | •           |                            |                                       | an marane a maganicana (con |           | . 4          |
|                                         | ПОЛТ        | es y menty sangramant pres |                                       |                             |           |              |
| VIVA                                    |             |                            |                                       |                             |           |              |

the rais Subject: Year: Month: معرع أفاط مين رات htys-herthpeso hteshtoshtes o ر: درتاوی مد وی هری (hp) در طول صر روی مرد فل 2, 1,1,1, شال) رسول بورو عرفي محدث را ر وهر ارتاع رارتاط ۱، ۵، م و رود ارتاع رادرتاط ۱، ۵، م و رود ارتاع رادرتاط ۱، ۵، م DH5H-1- [(2+2+1)x Sint. ] 5 +m 11

Year:

Month:

Date:

OH = 11-4- [(2+2+1) Sin 1.] = +(m)

(4) heso

hoso

sorred Joor

(5)