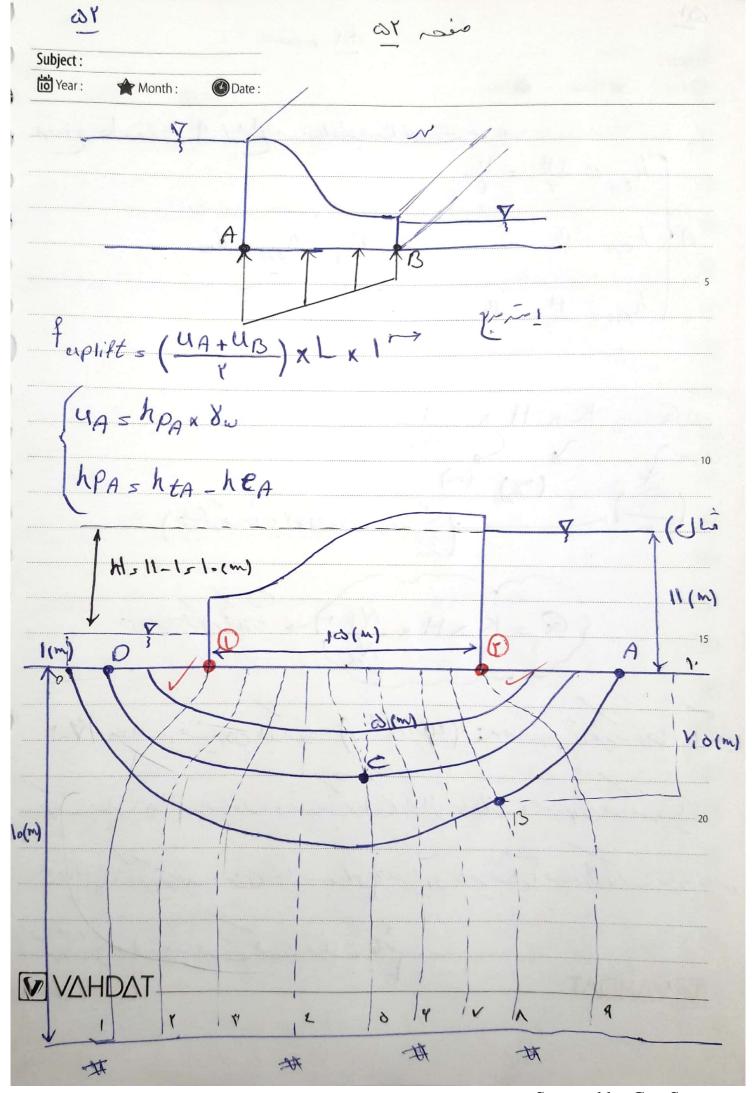

مروران باط خول من عرص و لے وجو د ندارد و ما در راه عل علی رسری جھے علی معارلہ لا ملا سی درانهٔ مود عدر راه مل سرسمی ( سرسم مشرم می صوارل آل) عام ای می شرایل آل) عام ای می شرایل آل) عام ای می شود رارش ۲ می م ۲ رسم املی عقم شری ور ورد. العن المراوش آك إز عاك زيرك زه ها يك ) مراوش آك إربرندك زه ها وي VAHDAT

Subject: Year: Month: Date: ١٥ ١-٣: قواعد رسم فيدر عن : محرع، منها على از علوطون وحفوظ ما نول والله خَفُوطُونِ : نَتَانَ وَهُدُو صَرِيعِ آلِ لِرَالِارِينَ بِسِيلَ بِالْمِنِ وَلِينَ عِنْ فِي رَبِيتَ مارس خطري واخين خطري از نن وصرالح نور نامز ترسم لي ريد ، برمواني خطوط ٥٠ انبري على انزمندار عدال ترعود در بالاراك تربيراً كم تدوي ومورا عدالى فود دريا تو وال Strong will Me with a second color of color of color of VAHDAT

Subject: Year: Month: Date: : वर्ष का द्राह्म ( ht) एक प्रके :

VAHDAT



Scanned by CamScanner

Subject: Year: Month: Date: Pricio D. C.B. A bis legiste, of l'éje de porte وج الرسنومترى ورفعا ع در المعار ورا معلی مرا مرا معار می در المعار ع) مرادم ران هدر من دردا عنم از ندرو را و خامر داد؟ KsaxI. "(Ms) Nfst NdsI. - ins s H s V s I (m) -> críbés il) Q = KxHx Nf = 0x1. x = 1x1. a ( "5) )  $\frac{1}{2}h_{\xi,s}$ .

O  $\frac{1}{2}h_{\xi,s}$ .

(m)  $\frac{1}{2}h_{\xi,s}$ .

(m)  $\frac{1}{2}h_{\xi,s}$ .

(m)  $\frac{1}{2}h_{\xi,s}$ .

(h)  $\frac{1}{2}h_{\xi,s}$ .

(h)  $\frac{1}{2}h_{\xi,s}$ .

(h)  $\frac{1}{2}h_{\xi,s}$ .

(h)  $\frac{1}{2}h_{\xi,s}$ . Ats & (m)
 hes -4(m)
 hps & -(-4) s+11(m) VAHD/

| ubject :                       |                |                                      |         | × >      |                                    |