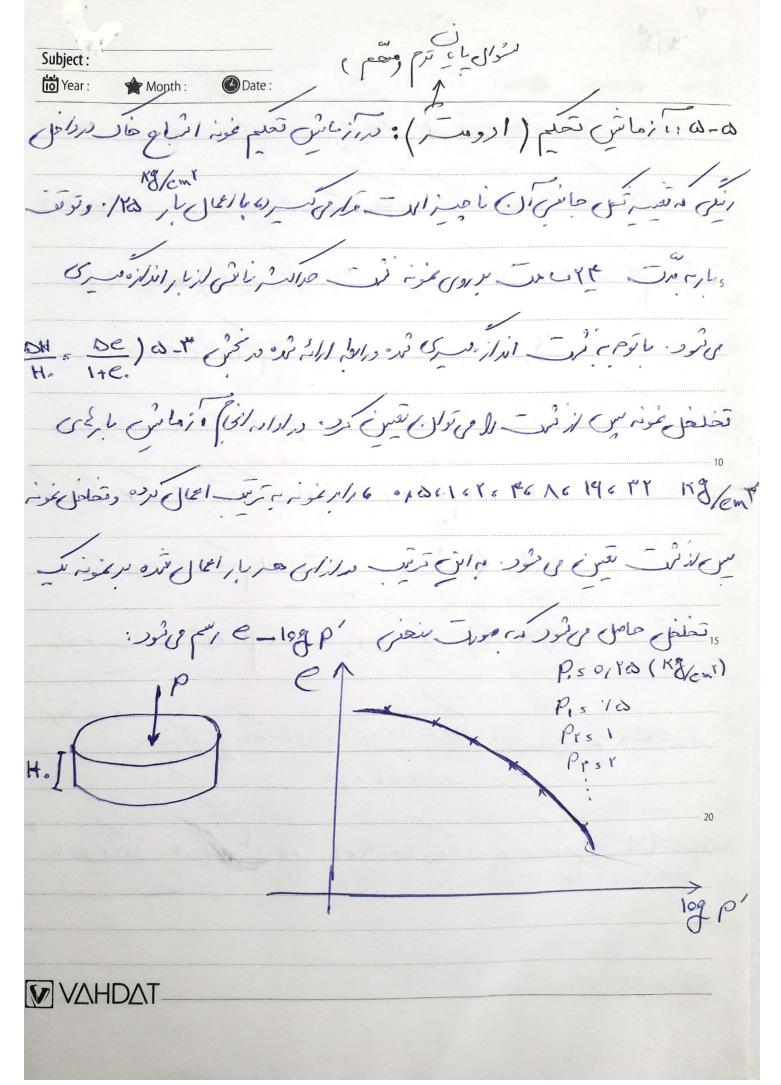

30 15 تده ورشى مؤرداندع (منم) واروي دو و فال فتر - جاند (منه يا بن عامانم) 3 = (3+DU)+ U ما ما مای ی تا یا ی بی تا در فار بردان سرمای در فان او برای در فار او ای او برای در فار او ای او ای او ای او ا معندای ولدو جودوسی لذاند ز و وری ندی سرا را ۱۹ وی وز وارخ VAHDAT

Mt ses Subject: Month: io Year : . 20 (C) - ving Cilois 5, Cición ٢-٥: أر تمار بيزمرك ): المنهارات موجود فرصرات مرفقاتها منحر به نفر ما المعالم فنها ونه فال مي ريد. نيامراين زهد في ( تعلي رأسار ماري حفر اي ) رساط تناه شي بالمعوم تحسم وقير فال والمرد الزن در الرفتار بربار دافها كالمانتار. 15 لرين عمرور قعلم الدائم فواصر دائل . ارس والم مراى مولى مقرار فرت تحدم المناه الرتسر المنائ على و فال (e) معلول فرز بنه نعلم الات عديمونيو مقدار آن طروف داندا واسمای تعدم محدما نما جی توانی را اعلی بر را در قعدم با معری خاند کررو: VAHDAT











Subject: Year: الم مندن على الم عن من متعدم إنه النام معدد والم معدد والم معدد والم Cr. De issectibles المد كتى البرطان ما في ناص بنى تعلى موامراند و و ماتر ما بروادى خاد رمار ترم وامريد يو بارداس لانامن و اور بي مارداس لانامن وي CSSCV Describe ع بد انجا ، زماس قعلم و برا مد شر منعن باربدای (د) و بند بندی برد على عمر الله عمر الل وتطعل الدين ما م ولات آورد دراين حالات ومفت ريارموثر (١٥٥) ماریش تعلیم (ام) و مار موجود رفاد (۱۰) تقین در خوادم اور می و لمار ٣ مالات ي دور: مالات الل: بارنداری را می تعلی تعلی این در VAHDAT







gr save Subject: Month: Year: Pos 1,0 (8 sat -8w) + " (8 sat -8w) = 1,8 (x1.) + H8x 11 5 FA (Kpa) OCRS PC > PCS YXTA = 94 (Kpa) P'+0P'= +1+140=141 (Kpa) Por Juloe P' (PE (Po+DP' c'uli 350H 5 = 3H. 109 (PC) + CeH. 109 (PO+DP) => Ss 0/00 x+~ 109 (94) + 017x+~ 109 (+