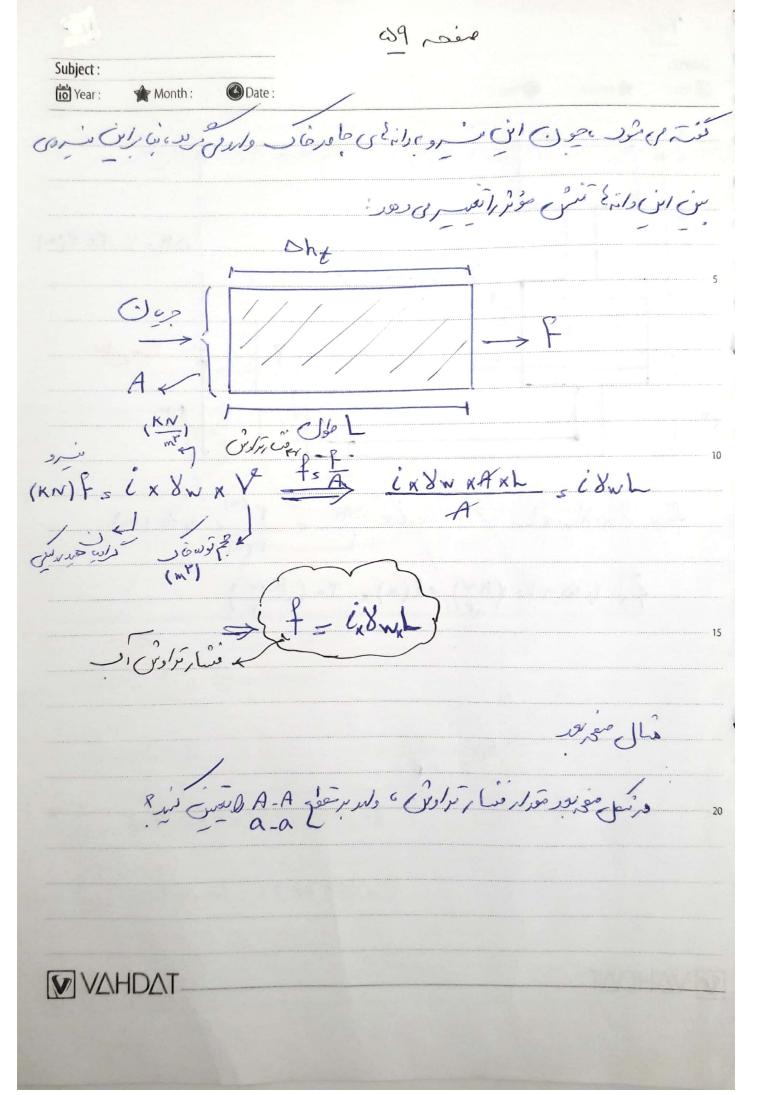

1(m)             | f       |          |                                    |             |              | ( K N MY                       |
| hes -1 (m) hps 1 (m)           |                | tesic(m) hesal(m)                    | f       |          |                                    |             |              | ( K N MY                       |
| hes=1(m)                       |                | tesic(m) hesal(m) hpsil(m)           | f       |          |                                    |             |              | ( K N MY                       |
| hes -1 (M) hps 1 (M)           |                | tesic(m) hesal(m)                    | f       |          |                                    |             |              | ( K N MY 15                    |





Scanned by CamScanner









Subject: Year: Month: Date: 1-1 ed (3'sd-us Yt-10 = 9t KN/mt 8, (8wx)+(8sat xt)=(1.x1)+(11xt) , Vt(xN/mt) Ushpx8ws (ht-he)x8ws (0-(-1))x8wslo(KN/mt) \[
 \left\{ \delta \in \delta \text{\left\{ \delta \text{\delta \text{\delta \text{\left\{ \delta \text{\delta \text ا مَالِ: سُرِ عِنْمِ مِنْ عِنْمِ مِنْ عَنْمِ مِنْ عَنْمِ مِنْ عَنْمِ مِنْ عَنْمِ مِنْ الْحَاتِ مِنْ الْحِيْدِ الْحَاتِ مِنْ الْحَاتِ مِنْ الْحَاتِ مِنْ الْحَاتِ مِنْ الِ 10(m) ht = 10-1/0 = 17/0 (m) was 10 s 40 (m) Sot STI KN/MP deus 1. KN/4 a min { 3'53-U5 (74"-1405 DN KN/MY 35 (8U K14) + (85at X") 5 (10 K14) + (41K4) 5 444 KN/MY Ushp K8W 5 (14-16) 8W 5 [140-(-4)] x105 140 KN/MY (8's 3-UsV4-40 smx KN/mr b ~ 3, (1 K N/m) + (8 smt x t) = (1 K 1.) + (41 Kt) = V t KN/mr VAHDAT Ushpx Nws (ht-he) - Nws (1 to-(-14)) x10 5 40 K