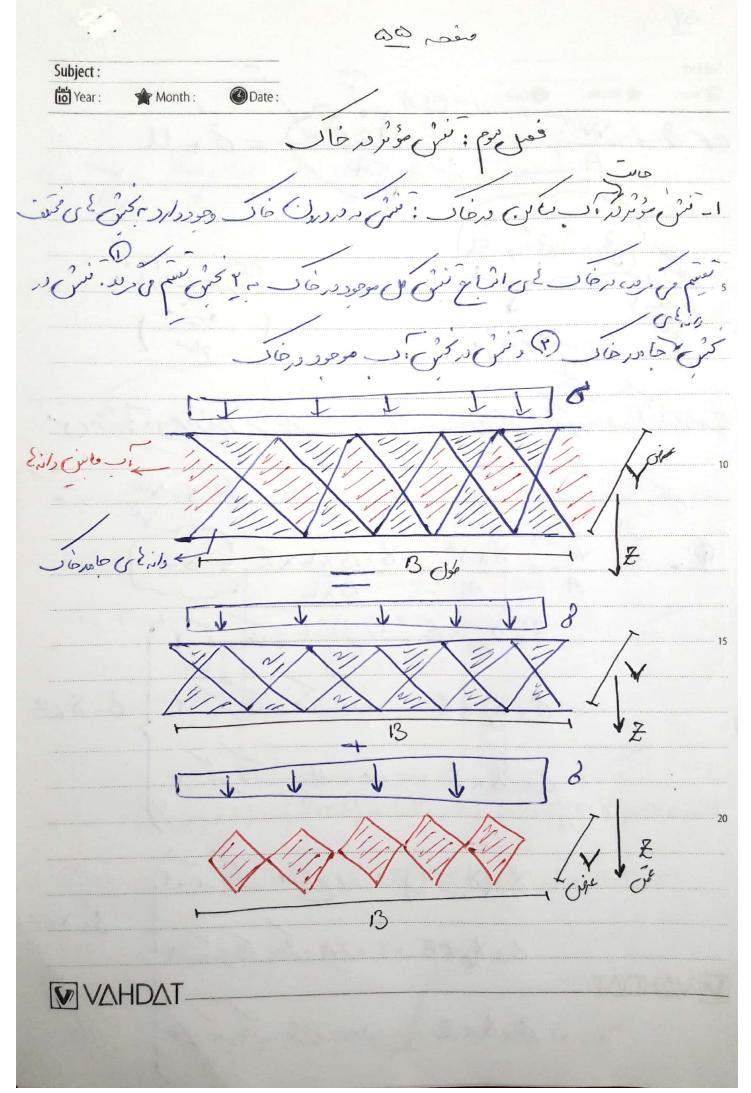

(10)

(10)

(10)

(10)

(10)

(10)

(10)

(10)

(10)

(10)

(10)

(10)

(10)

(10)

(10)

(1

A hes-t-(A3int) s-V

(hps.t-(-V) s 10

Subject: Year : Month: Os6 L A-13 VAHDAT

Subject: Year : 110 (m) .14 -> المه طول مون فار J) V = K x i = 0,001 x 0, t = + x10 (cm/c) E) Qs KxixA = 0,001 x 0, 4x 4.0 = 4x10 = ( cm²) 5 ( cm²) 5 ٣- تراوش ٢ يوري : ريارش ٢ يوي ريو اما مروران باط خول من عرص و لے وجو د ندارد و ما در راه عل علی رسری جھے علی معارلہ لا ملا سی درانهٔ مود عدر راه مل سرسمی ( سرسم مشرم می صوارل آل) عام ای می شرایل آل) عام ای می شرایل آل) عام ای می شود رارش ۲ می م ۲ رسم املی عقم شری ور ورد. العن المراوش آك إز عاك زيرك زه ها يك ) مراوش آك إربرندك زه ها وي VAHDAT

Subject: Year: Month: Date: ١٥ ١-٣: قواعد رسم فيدر عن : محرع، منها على از علوطون وحفوظ ما نول والله خَفُوطُونِ : نَتَانَ وَهُدُو صَرِيعِ آلِ لِرَالِارِينَ بِسِيلَ بِالْمِنِ وَلِينَ عِنْ فِي رَبِيتَ مارس خطري واخين خطري از نن وصرالح نور نامز ترسم لي ريد ، برمواني خطوط ٥٠ انبري على انزمندار عدال ترعود در بالاراك تربيراً كم تدوي ومورا عدالى فود دريا تو وال Strong will Me with a second color of color of color of VAHDAT

Subject: Year: Month: Date: : वर्ष का द्राह्म ( ht) एक प्रके :

VAHDAT

Scanned by CamScanner

Subject: Year: Month: Date: Pricio D. C.B. A bis legiste, of l'éje de porte وج الرسنومترى ورفعا ع در المعار ورا معلی مرا مرا معار می در المعار ع) مرادم ران هدر من دردا عنم از ندرو را و خامر داد؟ KsaxI. "(Ms) Nfst NdsI. - ins s H s V s I (m) -> críbés il) Q = KxHx Nf = 0x1. x = 1x1. a ( "5) )  $\frac{1}{2}h_{\xi,s}$ .