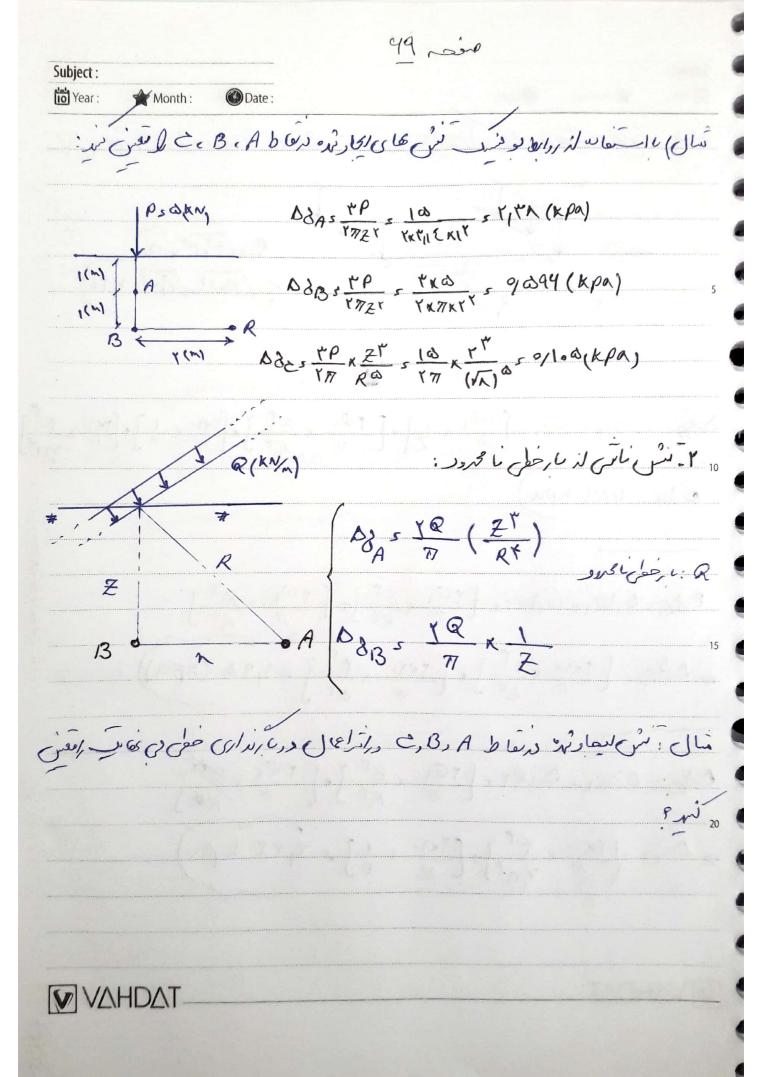

مرفد آن را عنی مرفه و ترشی موثر حاص مرام مفر اید و راسط رو دار حوثری وعوددارد دابن ماف تنوی موزم دانه اراد مای خوند دانی اید - من عى الله ورائمها عميون توره مي وزن مرحالات معلى غواغربود واصفل في السّامة 15 ولنه حا ناما ساريس ومنعت ما لاعونس عواهدرو: VAHDAT.



Subject: Year: Date: Month: رامی در در دار تا ملی این روز کری ورز (ک) مالقین لنم. @ 2's d. u (2) u/. مَال) فَرْسُل روم او آب م صورت موسَّمَ ما لا مده الات ودرارت م ١٨ ما لا ما لا مطع 8 514 KN/ : 1/ 19 8 Ywsl. Kymr V(m) 8 5 (1K19) + (1 x \$ sat) + (7 x 8) & V. KN/m Y 0 {u s (1xxu) s 1x1. 51. kx/mr d's d-u s Vo-los 4. kx/mr (3 5 (1 x 8 sat) + (1 x 8) 3 &1 K N/MT 3'53-4561 KN/MP VAHDAT

Subject:

Year:

Month:



A { ds (1x8) s(1x14) sty kn/m² ds (-1x8w) s-10 kn/m² d's d-us ty-(-1) s ty kn/m²

....

- 15

20





Scanned by CamScanner



Subject: Year: Month: شال) نش لکاد نده در فاظ مر و را در زرای ل در زران مولی کار تندر RISVETAT, D Rs/N+2rs/rf4rs V, YI RISON RYSVICE + (M) k(m) DBAS DORIT DORY = [ TRIX ] + [ TRY X Z ] + [ TRY X Z ] + [ TRY X Y ] + [ 08A5 1/19 kpa Dois, Dours [ YRI x Zt ]+ [ YRY x Zt] > DdBs [YKI. X ++ ] . [YKY. X ++ ] = 1,9 & (Kpa) Doc= DBRI+ DBRY 5 [TRI X ZT] + [ YRY X ZT] > D& s (YX1, x + ) + [YXY, x +] = + (++ kpa) VAHDAT

| Sean IV