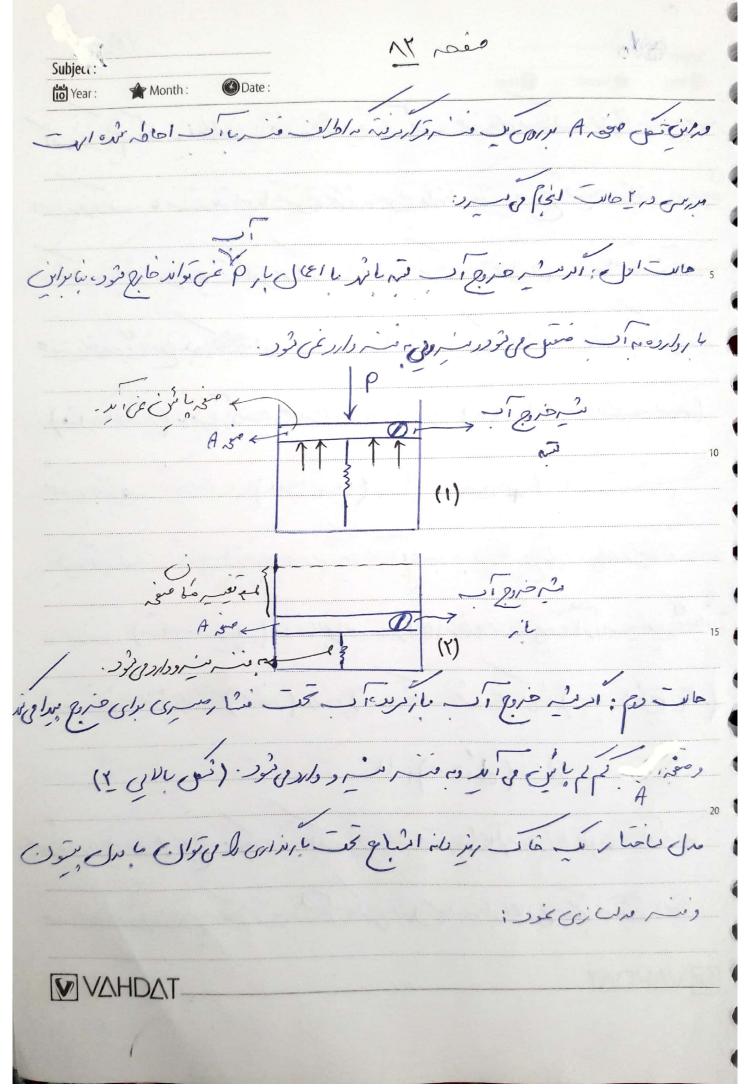

|                    |                  |                                                                                                      |                                         |





Subject: Year: المعتم المراف والمام المارك والمام المام ا اعالى برفاك ، من مناء ما تنني سؤير ما بن دائع و ي مزور ب مناء ما نعود سر عنوز راهی سرا خرج مرزیردار - رسام ایر سم و مل فیار ای ل شو بر فاف (مناء ماسنم) م فعارات معنودای داردی شود. (مناء ما آب اطاف مند) d + Du = & + (u+Du) سى لاندىت سى مانوى، نورندىر فاد يار مانوى دوي الدال بدولول فانونى - ilongie - 1. Liegarileri (181, 4, 18/126 (16, 12) 130 15 تده ورشى مؤرداندع (منم) واروي دو و فال فتر - جاند (منه يا بن عامانم) 3 = (3+DU)+ U ما ما مای ی تا یا ی بی تا در فار بردان سرمای در فان او برای در فار او ای او برای در فار او ای او ای او ای او ا معندای ولدو جودوسی لذاند ز و وری ندی سرا را ۱۹ وی وز وارخ VAHDAT

Mt ses Subject: Month: io Year : . 20 (C) - ving Cilois 5, Cición ٢-٥: أر تمار بيزمرك ): المنهارات موجود فرصرات مرفقاتها منحر به نفر