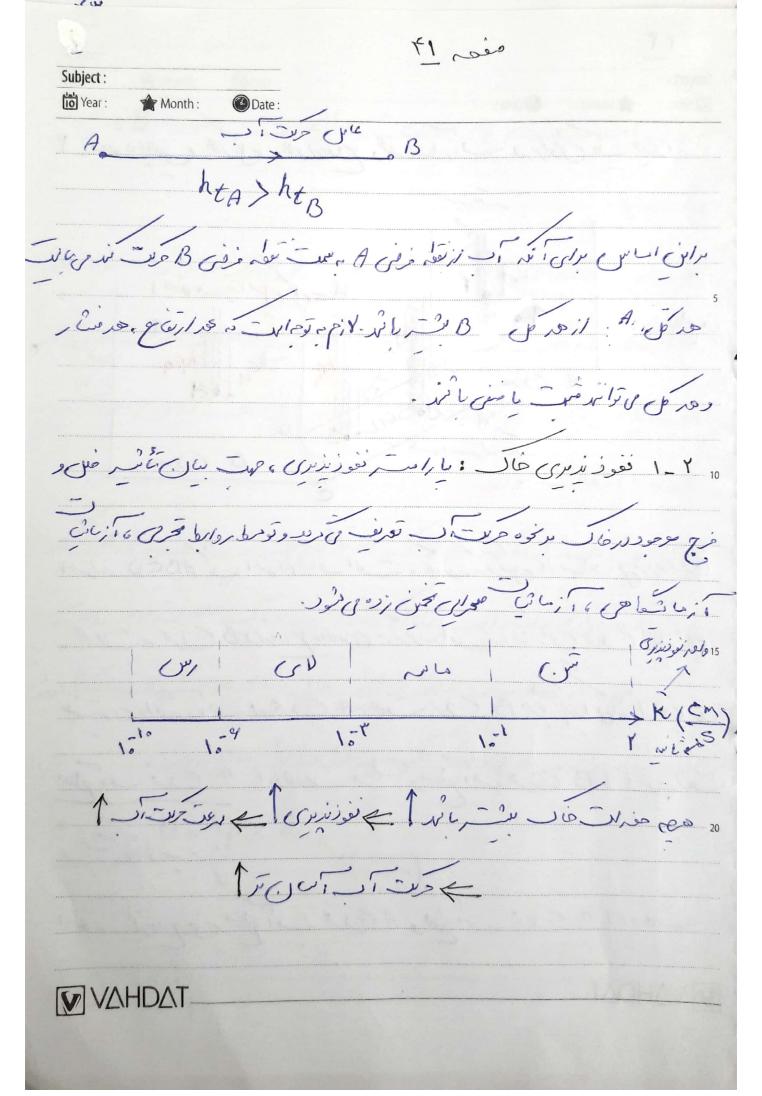

|                                                   | ******** |
|                          |                                                   |          |
|                          |                                                   |          |
|                          |                                                   |          |
|                          |                                                   |          |
| VALIDATI-                |                                                   |          |

Subject: Year: Date: Month: مات آب در قوره فان فراهم م روید . ایا مل مراسل مولد المرزي و نور نرس فال الا ۱-۱ : انرزی آب درفان : مورس انزی ک دروز ناشی از ارفاع د e in 10/2 /2/1/ 16/2 - 10/2/01/01/10. 26/15/14 | Lio (5/1) ] e: elevation Et - Ec + Ep t(j) N.m head





| Subject :                               |             |                            | Lb.                                   | sée                         |           |              |
|-----------------------------------------|-------------|----------------------------|---------------------------------------|-----------------------------|-----------|--------------|
| (io) Year :                             | Month:      | Oate:                      |                                       |                             | male      |              |
| ياس                                     | H Ceir      | رين رين                    | ري تري                                | با نړے س                    | من في من  | 1000         |
| _                                       | •           |