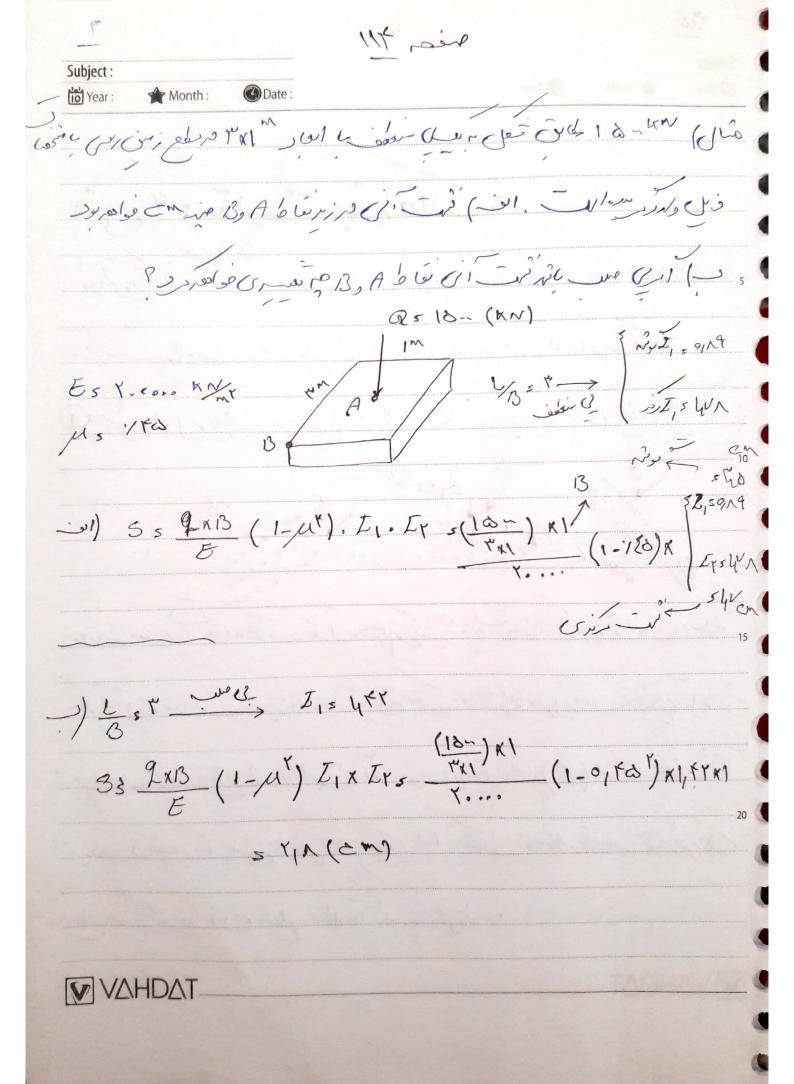

|
|               | ر مالی<br>در مرابا | Y   \             | 1,00              | IV               |              |
| 1             | 1/35 19.           | 7,04              | LIYV              | ۲,۱              | 1            |
| معزاء         | مرنر غموب          | ر سائ تو شر       | المرب المنزلف     | ملا عول          | نت 1: دری ی  |
|               |                    |                   |                   |                  | ٠٠- ١٠٠٠     |
| برائن <u></u> | -v                 | مراس مرازی        | رهٔ که رېز دانه   | a idea of -      | - 22: Y = 12 |
|               |                    |                   | و في دار د        | المسكى فتد - برا | L vio I,     |
| \/ <b>\</b> H | IDAT               |                   |                   |                  |              |



|                                          | 1/cd rack                                                                                |
|------------------------------------------|------------------------------------------------------------------------------------------|
| Subject:                                 |                                                                                          |
| Year: Month: Date:                       |                                                                                          |
|                                          |                                                                                          |
|                                          |