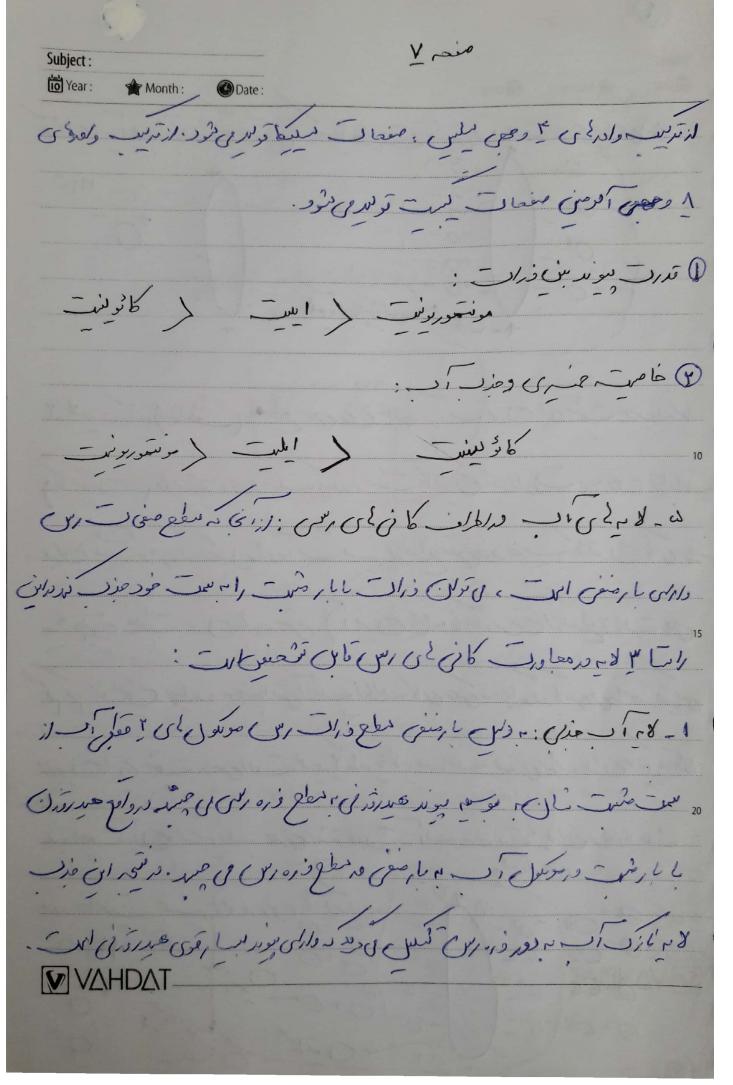

Subject: Year: Month: Date: of ion of wo to to prive July 6 diplos our de Te رېزدان مرزال بارېزوه بر مامي تنصن يې تر استى دارالا او بلونسې و مقر الله عنون موط وزار عنون منول المان و والم مطابق اللي عانوا على موست ترسي ورالت رسي قطراى فحلف منعا مل السي م ابني سرات ع فرالات ع تفر براست م بعر روز بدت ع عفار يو منت و برتري بي عيزا ما فنيات مع فنوط ثرة عوى ما عروب لذانزامي من هوروس موت 15 من فرال بقین دیں کے منجی بقین ولزندی افزولنہ کا رہیں۔ ٢-١٤ وير سماولنواع منعنى كى دانه سيى: رخصى عورمى بربعي من والم نبرى مى تولندىد فن الم ومفر دالم الى معدور توده 1- mis, 20- is 1 db as wish and Mr. 8 in seculity o ding o fee or VAHDAT