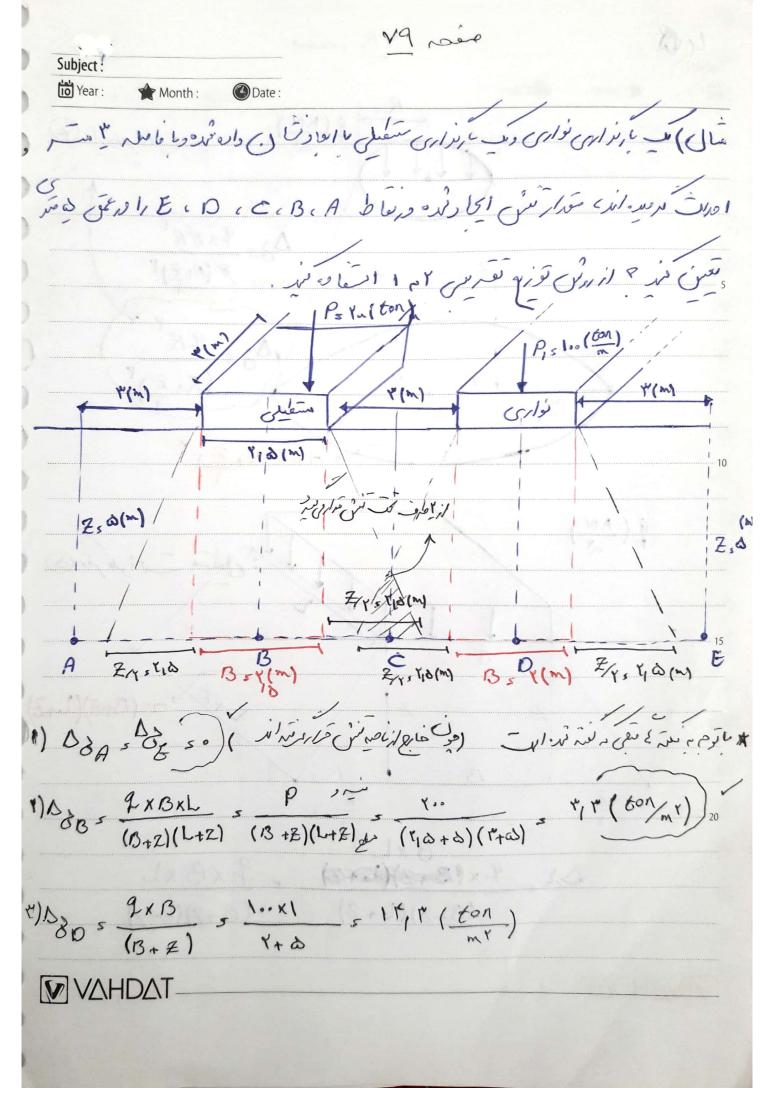

paer Subject: Year: Month: Date: Ses ( ( x + sina cos ( x + 1/3)) Bstan ( VID) s to 19 1 Min. Bs 0, VIT Radina (0+13) = tan' (11/10) = 15/ x //11. (4+13) = to \as 11/6 /11/18 Radin = Docs - (-/Yal + Sin , Yaleos (1/Yal + (Yxo, YIT)) = 1, FT (Kpa) ٥٠٠ - توزيه تعريب نين : وزيه توزي روني الم مدين موسوك مهم وتوريس تعنى لرنى كى الحادثية ورغار عاملى ريد ، ورانى روشى منى ويرورد اعلى شور معلى خار ماد الله على دري ما ( مام ١ ، انى ١) دردا ناص عی زبر عد 13' = 13+2 VAHDAT

Subject: Year : Month: Date: سَدا: سَنْ عَفَادِ رَوْاي ﴿ وَرَبِهِ وَرِيدِ رَوْاعِي عَارِجٍ الْ مِعْنَ رَاعِي عَلَيْهِ مِنْ است ۲: تنری م د د مطورتن فقط در عمون 3 وز به شوار وعرض لفالشي بامنة كا توزيع مي ريد. 15 مراین اساس دوش توزیه تعریس ۲۰۱ مرای عرب از حالت عی مارنزای مای . سي معرت مر كل را بي د مار من من عب ، د يون AS 7 (3)







| wbject : Year : Month :