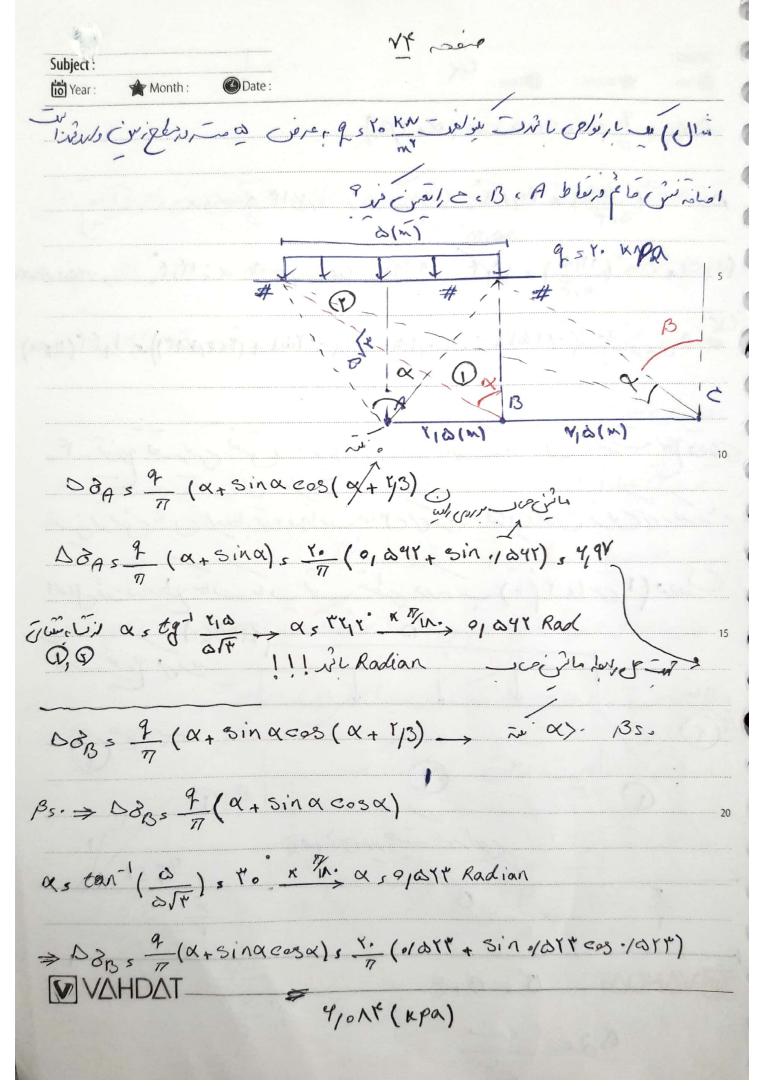

|
|                     |                                               |
|                     |                                               |
|                     | *                                             |
|                     |                                               |
|                     |                                               |
|                     |                                               |
|                     | •                                             |
|                     |                                               |
| VAHDAT              | TAGHAVE                                       |
|                     |                                               |
|                     |                                               |



Va paer Subject: Year: Month: Date: Ses ( ( x + sina cos ( x + 1/3)) Bstan ( VID) s to 19 1 Min. Bs 0, VIT Radina (0+13) = tan' (11/10) = 15/ x //11. (4+13) = to \as 11/6 /11/18 Radin = Docs - (-/Yal + Sin , Yaleos (1/Yal + (Yxo, YIT)) = 1, FT (Kpa) ٥٠٠ - توزيه تعريب نين : وزيه توزي روني الم مدين موسوك مهم وتوريس تعنى لرنى كى الحادثية ورغار عاملى ريد ، ورانى روشى منى ويرورد اعلى شور معلى خار ماد الله على دري ما ( مام ١ ، انى ١) دردا ناص عی زبر عد 13' = 13+2 VAHDAT

Subject: Year : Month: Date: سَدا: سَنْ عَفَادِ رَوْاي ﴿ وَرَبِهِ وَرِيدِ رَوْاعِي عَارِجٍ الْ مِعْنَ رَاعِي عَلَيْهِ مِنْ است ۲: تنری م د د مطورتن فقط در عمون 3 وز به شوار وعرض لفالشي بامنة كا توزيع مي ريد. 15 مراین اساس دوش توزیه تعریس ۲۰۱ مرای عرب از حالت عی مارنزای مای . سي معرت مر كل را بي د مار من من عب ، د يون AS 7 (3)