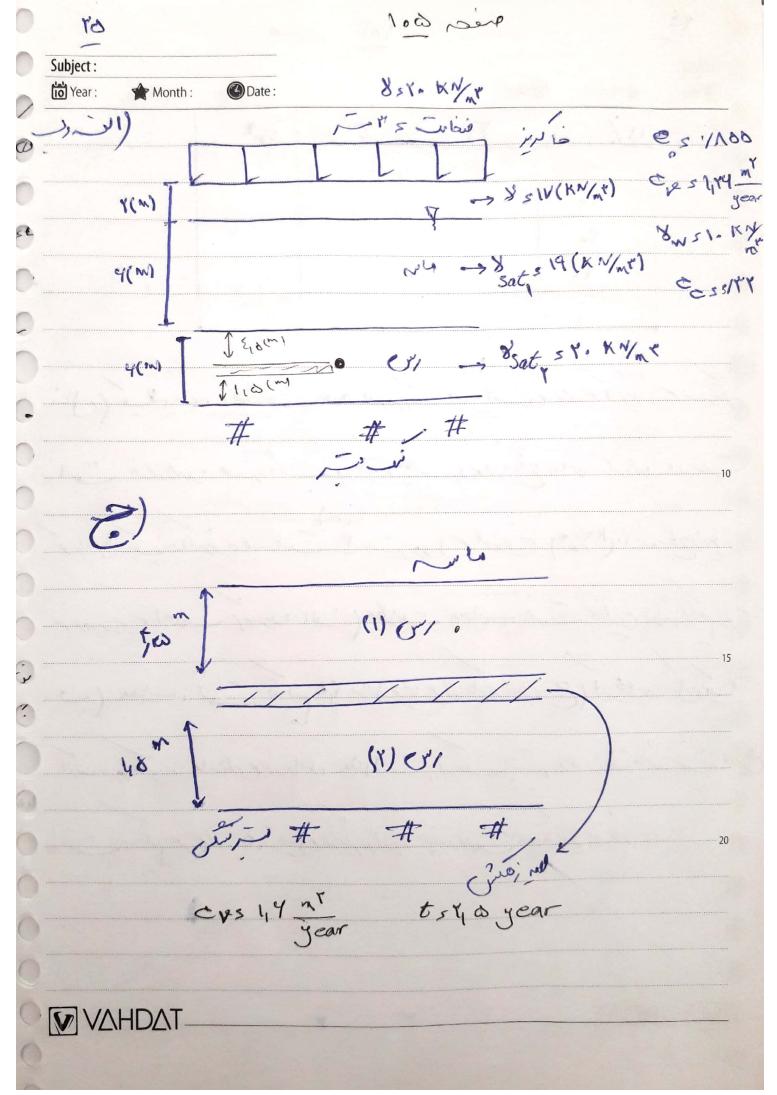

## مکانیک خاک دانشگاه بجنورد

استاد: کیان گرجستانی

| Year:       | Month: Date:    |                                                                                                                                                                                                                                                                                                                                                                                                                                                                                                                                                                                                                                                                                                                                                                                                                                                                                                                                                                                                                                                                                                                                                                                                                                                                                                                                                                                                                                                                                                                                                                                                                                                                                                                                                                                                                                                                                                                                                                                                                                                                                                                                |          |
|-------------|-----------------|--------------------------------------------------------------------------------------------------------------------------------------------------------------------------------------------------------------------------------------------------------------------------------------------------------------------------------------------------------------------------------------------------------------------------------------------------------------------------------------------------------------------------------------------------------------------------------------------------------------------------------------------------------------------------------------------------------------------------------------------------------------------------------------------------------------------------------------------------------------------------------------------------------------------------------------------------------------------------------------------------------------------------------------------------------------------------------------------------------------------------------------------------------------------------------------------------------------------------------------------------------------------------------------------------------------------------------------------------------------------------------------------------------------------------------------------------------------------------------------------------------------------------------------------------------------------------------------------------------------------------------------------------------------------------------------------------------------------------------------------------------------------------------------------------------------------------------------------------------------------------------------------------------------------------------------------------------------------------------------------------------------------------------------------------------------------------------------------------------------------------------|----------|
|             |                 | سانتی خان کے : فار تو ای الات متحالات                                                                                                                                                                                                                                                                                                                                                                                                                                                                                                                                                                                                                                                                                                                                                                                                                                                                                                                                                                                                                                                                                                                                                                                                                                                                                                                                                                                                                                                                                                                                                                                                                                                                                                                                                                                                                                                                                                                                                                                                                                                                                          |          |
|             | •               | se polso to a con trade pos de as vila                                                                                                                                                                                                                                                                                                                                                                                                                                                                                                                                                                                                                                                                                                                                                                                                                                                                                                                                                                                                                                                                                                                                                                                                                                                                                                                                                                                                                                                                                                                                                                                                                                                                                                                                                                                                                                                                                                                                                                                                                                                                                         |          |
| وبسوتتك     | يروزلاب آئتن فت | المرافع المنازية المن | v. T     |
|             |                 | את הצב .                                                                                                                                                                                                                                                                                                                                                                                                                                                                                                                                                                                                                                                                                                                                                                                                                                                                                                                                                                                                                                                                                                                                                                                                                                                                                                                                                                                                                                                                                                                                                                                                                                                                                                                                                                                                                                                                                                                                                                                                                                                                                                                       | بھا تو   |
| أبركر وتنعد | الرئبق ذرك      | 158 Cars 2 Cr. 18 is in: (1) (5)                                                                                                                                                                                                                                                                                                                                                                                                                                                                                                                                                                                                                                                                                                                                                                                                                                                                                                                                                                                                                                                                                                                                                                                                                                                                                                                                                                                                                                                                                                                                                                                                                                                                                                                                                                                                                                                                                                                                                                                                                                                                                               | ک در     |
|             |                 | ت ثدن تحت نث رجي زي وي معروبي مر                                                                                                                                                                                                                                                                                                                                                                                                                                                                                                                                                                                                                                                                                                                                                                                                                                                                                                                                                                                                                                                                                                                                                                                                                                                                                                                                                                                                                                                                                                                                                                                                                                                                                                                                                                                                                                                                                                                                                                                                                                                                                               | رسی      |
| ارتد ع      |                 | سائن ان سالد کرید شور ر                                                                                                                                                                                                                                                                                                                                                                                                                                                                                                                                                                                                                                                                                                                                                                                                                                                                                                                                                                                                                                                                                                                                                                                                                                                                                                                                                                                                                                                                                                                                                                                                                                                                                                                                                                                                                                                                                                                                                                                                                                                                                                        |          |
|             |                 | - w d C                                                                                                                                                                                                                                                                                                                                                                                                                                                                                                                                                                                                                                                                                                                                                                                                                                                                                                                                                                                                                                                                                                                                                                                                                                                                                                                                                                                                                                                                                                                                                                                                                                                                                                                                                                                                                                                                                                                                                                                                                                                                                                                        |          |
| وركت وارد   | [Gravel sand    | رايمي اولايم خاك:                                                                                                                                                                                                                                                                                                                                                                                                                                                                                                                                                                                                                                                                                                                                                                                                                                                                                                                                                                                                                                                                                                                                                                                                                                                                                                                                                                                                                                                                                                                                                                                                                                                                                                                                                                                                                                                                                                                                                                                                                                                                                                              | نا ال    |
|             | ( sand          | <u>ر ، د</u>                                                                                                                                                                                                                                                                                                                                                                                                                                                                                                                                                                                                                                                                                                                                                                                                                                                                                                                                                                                                                                                                                                                                                                                                                                                                                                                                                                                                                                                                                                                                                                                                                                                                                                                                                                                                                                                                                                                                                                                                                                                                                                                   |          |
| יק נאיז     | , and clay      | Cu ( Tw)                                                                                                                                                                                                                                                                                                                                                                                                                                                                                                                                                                                                                                                                                                                                                                                                                                                                                                                                                                                                                                                                                                                                                                                                                                                                                                                                                                                                                                                                                                                                                                                                                                                                                                                                                                                                                                                                                                                                                                                                                                                                                                                       | 2        |
|             | (clay           | رس                                                                                                                                                                                                                                                                                                                                                                                                                                                                                                                                                                                                                                                                                                                                                                                                                                                                                                                                                                                                                                                                                                                                                                                                                                                                                                                                                                                                                                                                                                                                                                                                                                                                                                                                                                                                                                                                                                                                                                                                                                                                                                                             |          |
|             |                 |                                                                                                                                                                                                                                                                                                                                                                                                                                                                                                                                                                                                                                                                                                                                                                                                                                                                                                                                                                                                                                                                                                                                                                                                                                                                                                                                                                                                                                                                                                                                                                                                                                                                                                                                                                                                                                                                                                                                                                                                                                                                                                                                |          |
|             | DAT             |                                                                                                                                                                                                                                                                                                                                                                                                                                                                                                                                                                                                                                                                                                                                                                                                                                                                                                                                                                                                                                                                                                                                                                                                                                                                                                                                                                                                                                                                                                                                                                                                                                                                                                                                                                                                                                                                                                                                                                                                                                                                                                                                | The last |