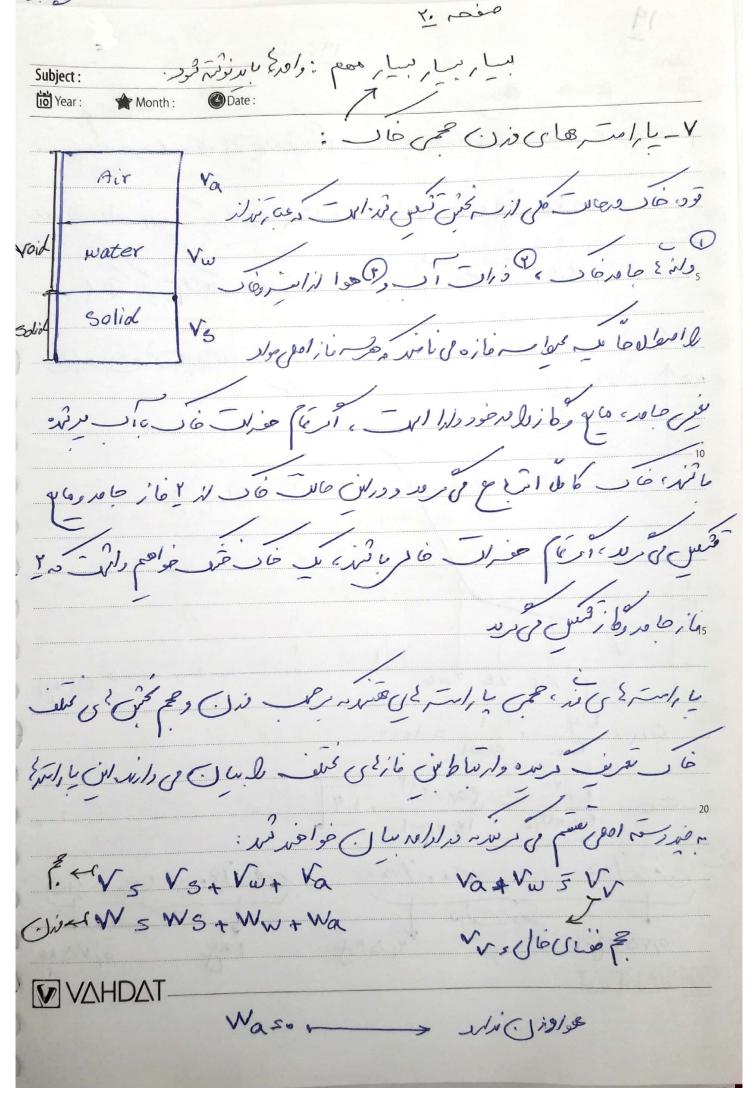

| Subject :                               | 78/4 S/45 A               | KK vois                                      |
|-----------------------------------------|---------------------------|----------------------------------------------|
| Year: Month:                            | Date:                     |                                              |
| Α,                                      | n - V                     | rs Va i së sies i sui                        |
| *************************************** |                           | ۲- فران معفوم کا: فران کفوا                  |
| 85 V                                    | مي نور: ( فر <u>ن</u> ) _ | مي تور دراغا د لا (كا ما) ناش دليه           |
| (رر) فاستى رادد                         | ص می کور وما نا د هم      | عم محفوس الرنسم عم توره مرجم مل ط            |
| Ps M                                    | [?]                       | اه<br>مرچود:                                 |
| 8 5 <u>N</u> 2                          | M& = P.g                  |                                              |
|                                         | : - 1 - 1 - 1 - 1 - 1 - 1 | من ای محفوص معم و طربرمی مذاری محف           |
| yw z 1                                  | emp s 10 KM               | 1m's 1sl. c                                  |
| 8 - 1. Kr                               | 1 x 1N 1 kg               | 1 1 1 1 2 1 20 1 1 1 1 20 1 1 1 1 20 1 1 1 1 |
| = 1 /41/54=                             | NN NN C                   | (r x 1 kg x 1.9 eng 51000 ( 100g)            |
| V VAHDAI—                               |                           |                                              |

| Cubiant      |            |                                       | yy rain       |                                           |                |
|--------------|------------|---------------------------------------|---------------|-------------------------------------------|----------------|
| Subject:     | Month:     | Date :                                |               |                                           |                |
| Jens Jiel    | - W.       | WStWw                                 | 8 85(1        | <i>τ</i> ω)                               |                |
| طبع ما تَرُ  | V          | Vs+Vv                                 | 1+6           | 2                                         |                |
|              |            |                                       |               |                                           | *******        |
|              |            | ه ع در کشی                            | 26 Oi         |                                           |                |
| ور الحمول عا |            | 3                                     |               |                                           |                |
|              | V          | 3                                     | 2062302       |                                           |                |
|              |            | (p )                                  |               |                                           |                |
| = 18:        | . V .      | WS~                                   | <i>ڏ</i> ٽ    | 9 <sub>20</sub>                           |                |
| فعول عمل     | in 8d =    |                                       | <u>/</u>      |                                           |                |
|              | ,,60       | م م م م م م م م م م م م م م م م م م م |               |                                           |                |
| Enbologed    |            |                                       | = Gs X . 6    | 1,1 <g3 1,1<="" <="" td=""><td></td></g3> |                |
| פוע י        | Uss X      | Wry View Ji                           | = OB ow o     | 11/03/11/                                 | \              |
|              |            | T. W. W.                              | W OA          |                                           | **********     |
| من کل خید    | . <u> </u> | ( Gs)                                 | 8w 6 8 =      | 8 _n8.                                    | ************** |
| d*           | 1+0        | 1+0                                   | $\frac{d}{2}$ | 8 n 8 w                                   |                |
|              |            |                                       |               |                                           | _              |
| در العنوال   | y sets-    | Wsat W                                | S+ Wwsat      | r WS+ 8WXVV                               |                |
| -            | sac        | V                                     | V             | <u> </u>                                  |                |
|              | 1 2        | 10                                    |               |                                           |                |
| Set =        |            | re) dw                                |               |                                           | ************   |
|              | 1          | re                                    |               |                                           |                |
|              | ". c. V    | X                                     | X             |                                           | NA.            |
| ولى توط درى  | ٥ ور ٥ ور  | s osat                                | _ 0           |                                           |                |
| NV VVHC      | DAT        |                                       |               |                                           |                |
|              | فنرن ع     |                                       |               |                                           |                |