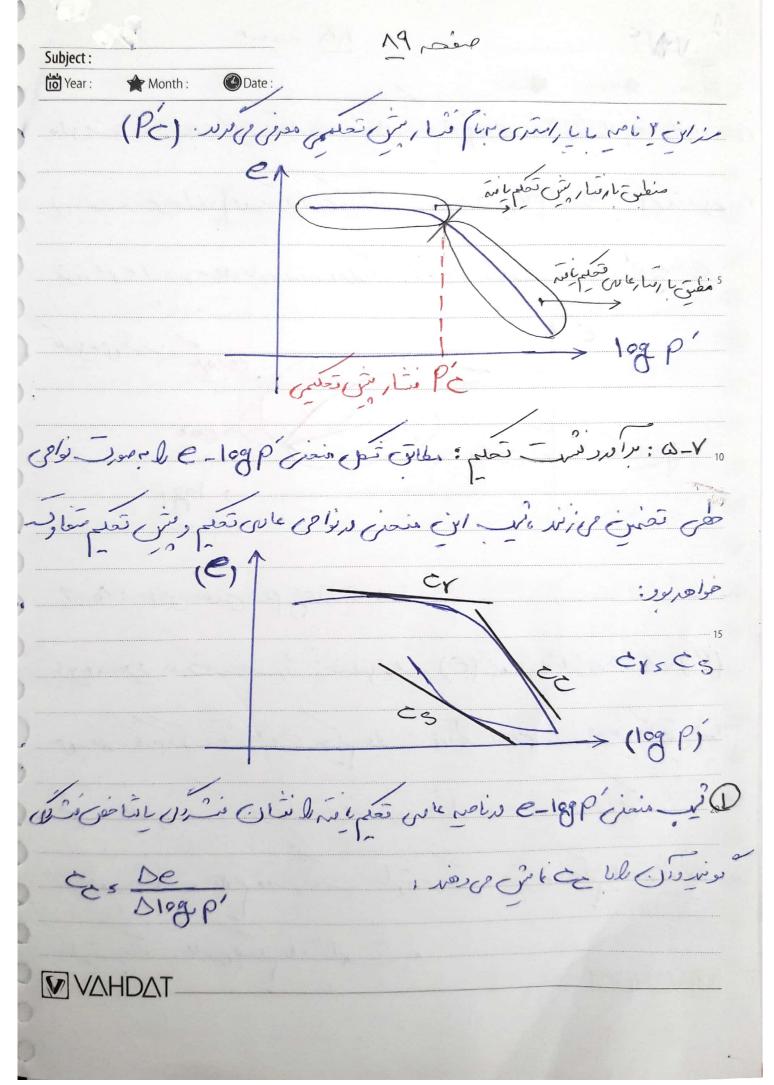

5 تده ورشى مؤرداندع (منم) واروي دو و فال فتر - جاند (منه يا بن عامانم) 3 = (3+DU)+ U ما ما مای ی تا یا ی بی تا در فار بردان سرمای در فان او برای در فار او ای او برای در فار او ای او ای او ای او ا معندای ولدو جودوسی لذاند ز و وری ندی سرا را ۱۹ وی وز وارخ VAHDAT

Mt ses Subject: Month: io Year : . 20 (C) - ving Cilois 5, Cición ٢-٥: أر تمار بيزمرك ): المنهارات موجود فرصرات مرفقاتها منحر به نفر ما المعالم فنها ونه فال مي ريد. نيامراين زهد في ( تعلي رأسار ماري حفر اي ) رساط تناه شي بالمعوم تحسم وقير فال والمرد الزن در الرفتار بربار دافها كالمانتار. 15 لرين عمرور قعلم الدائم فواصر دائل . ارس والم مراى مولى مقرار فرت تحدم المناه الرتسر المنائ على و فال (e) معلول فرز بنه نعلم الات عديمونيو مقدار آن طروف داندا واسمای تعدم محدما نما جی توانی را اعلی بر را در قعدم با معری خاند کررو: VAHDAT











Subject: Year: الم مندن على الم عن من متعدم إنه النام معدد والم معدد والم معدد والم Cr. De issectibles المد كتى البرطان ما في ناص بنى تعلى موامراند و و ماتر ما بروادى خاد رمار ترم وامريد يو بارداس لانامن و اور بي مارداس لانامن وي CSSCV Describe ع بد انجا ، زماس قعلم و برا مد شر منعن باربدای (د) و بند بندی برد على عمر الله عمر الل وتطعل الدين ما م ولات آورد دراين حالات ومفت ريارموثر (١٥٥) ماریش تعلیم (ام) و مار موجود رفاد (۱۰) تقین در خوادم اور می و لمار ٣ مالات ي دور: مالات الل: بارنداری را می تعلی تعلی این در VAHDAT







gr save Subject: Month: Year: Pos 1,0 (8 sat -8w) + " (8 sat -8w) = 1,8 (x1.) + H8x 11 5 FA (Kpa) OCRS PC > PCS YXTA = 94 (Kpa) P'+0P'= +1+140=141 (Kpa) Por Juloe P' (PE (Po+DP' c'uli 350H 5 = 3H. 109 (PC) + CeH. 109 (PO+DP) => Ss 0/00 x+~ 109 (94) + 017x+~ 109 (+x+14