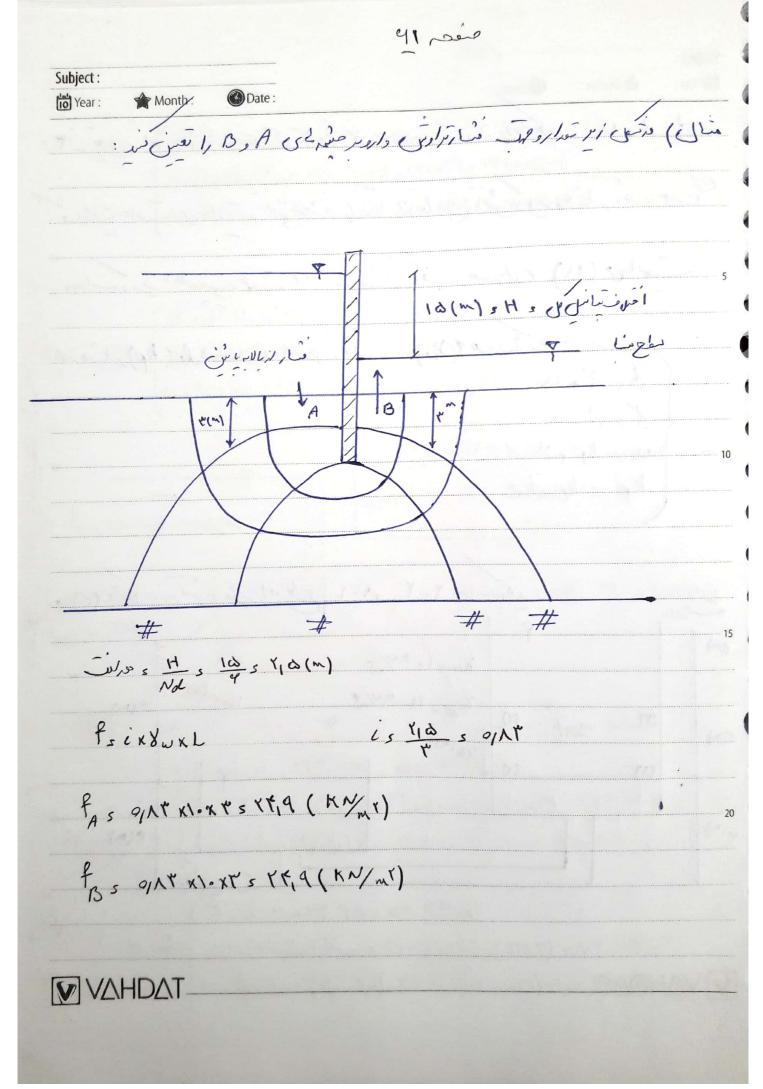

| f       |          |                                    |             |              | ( K N MY                       |
| hes -1 (m) hps 1 (m)           |                | tesic(m) hesal(m)                    | f       |          |                                    |             |              | ( K N MY                       |
| hes=1(m)                       |                | tesic(m) hesal(m) hpsil(m)           | f       |          |                                    |             |              | ( K N MY                       |
| hes -1 (M) hps 1 (M)           |                | tesic(m) hesal(m)                    | f       |          |                                    |             |              | ( K N MY 15                    |





Scanned by CamScanner









Subject: Year: Month: Date: 1-1 ed (3'sd-us Yt-10 = 9t KN/mt 8, (8wx)+(8sat xt)=(1.x1)+(11xt) , Vt(xN/mt) Ushpx8ws (ht-he)x8ws (0-(-1))x8wslo(KN/mt) \[
 \left\{ \delta \in \delta \text{\left\{ \delta \text{\delta \text{\delta \text{\left\{ \delta \text{\delta \text ا مَالِ: سُرِ عِنْمِ مِنْ عِنْمِ مِنْ عَنْمِ مِنْ عَنْمِ مِنْ عَنْمِ مِنْ عَنْمِ مِنْ الْحَاتِ مِنْ الْحِيْدِ الْحَاتِ مِنْ الْحَاتِ مِنْ الْحَاتِ مِنْ الْحَاتِ مِنْ الِ 10(m) ht = 10-1/0 = 17/0 (m) was 10 s 40 (m) Sot STI KN/MP deus 1. KN/4 a min { 3'53-U5 (74"-1405 DN KN/MY 35 (8U K14) + (85at X") 5 (10 K14) + (41K4) 5 444 KN/MY Ushp K8W 5 (14-16) 8W 5 [140-(-4)] x105 140 KN/MY (8's 3-UsV4-40 smx KN/mr b ~ 3, (1 K N/m) + (8 smt x t) = (1 K 1.) + (41 Kt) = V t KN/mr VAHDAT Ushpx Nws (ht-he) - Nws (1 to-(-14)) x10 5 40 KN/mr