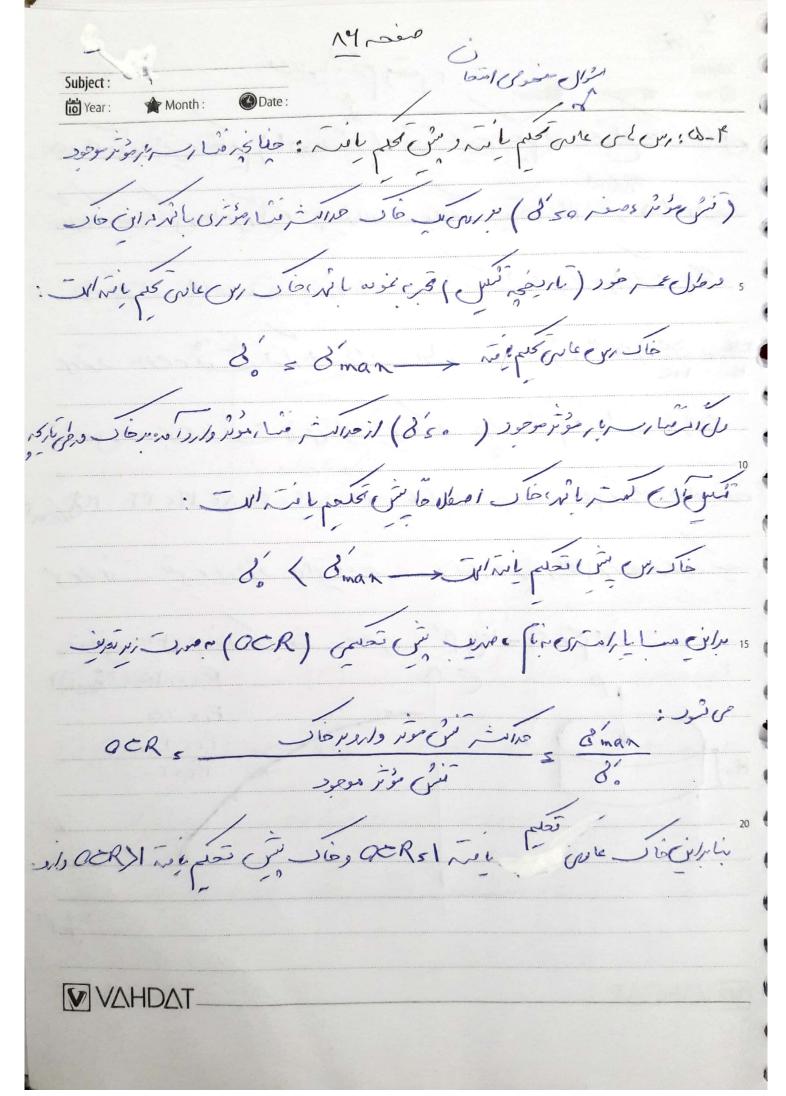

130 15 تده ورشى مؤرداندع (منم) واروي دو و فال فتر - جاند (منه يا بن عامانم) 3 = (3+DU)+ U ما ما مای ی تا یا ی بی تا در فار بردان سرمای در فان او برای در فار او ای او برای در فار او ای او ای او ای او ا معندای ولدو جودوسی لذاند ز و وری ندی سرا را ۱۹ وی وز وارخ VAHDAT

Mt ses Subject: Month: io Year : . 20 (C) - ving Cilois 5, Cición ٢-٥: أر تمار بيزمرك ): المنهارات موجود فرصرات مرفقاتها منحر به نفر ما المعالم فنها ونه فال مي ريد. نيامراين زهد في ( تعلي رأسار ماري حفر اي ) رساط تناه شي بالمعوم تحسم وقير فال والمرد الزن در الرفتار بربار دافها كالمانتار. 15 لرين عمرور قعلم الدائم فواصر دائل . ارس والم مراى مولى مقرار فرت تحدم المناه الرتسر المنائ على و فال (e) معلول فرز بنه نعلم الات عديمونيو مقدار آن طروف داندا واسمای تعدم محدما نما جی توانی را اعلی بر را در قعدم با معری خاند کررو: VAHDAT











Subject: Year: الم مندن على الم عن من متعدم إنه النام معدد والم معدد والم معدد والم Cr. De issectibles المد كتى البرطان ما في ناص بنى تعلى موامراند و و ماتر ما بروادى خاد رمار ترم وامريد يو بارداس لانامن و اور بي مارداس لانامن وي CSSCV Describe ع بد انجا ، زماس قعلم و برا مد شر منعن باربدای (د) و بند بندی برد على عمر الله عمر الل وتطعل الدين ما م ولات آورد دراين حالات ومفت ريارموثر (١٥٥) ماریش تعلیم (ام) و مار موجود رفاد (۱۰) تقین در خوادم اور می و لمار ٣ مالات ي دور: مالات الل: بارنداری را می تعلی تعلی این در VAHDAT







gr save Subject: Month: Year: Pos 1,0 (8 sat -8w) + " (8 sat -8w) = 1,8 (x1.) + H8x 11 5 FA (Kpa) OCRS PC > PCS YXTA = 94 (Kpa) P'+0P'= +1+140=141 (Kpa) Por Juloe P' (PE (Po+DP' c'uli 350H 5 = 3H. 109 (PC) + CeH. 109 (PO+DP) => Ss 0/00 x+~ 109 (94) + 017x+~ 109